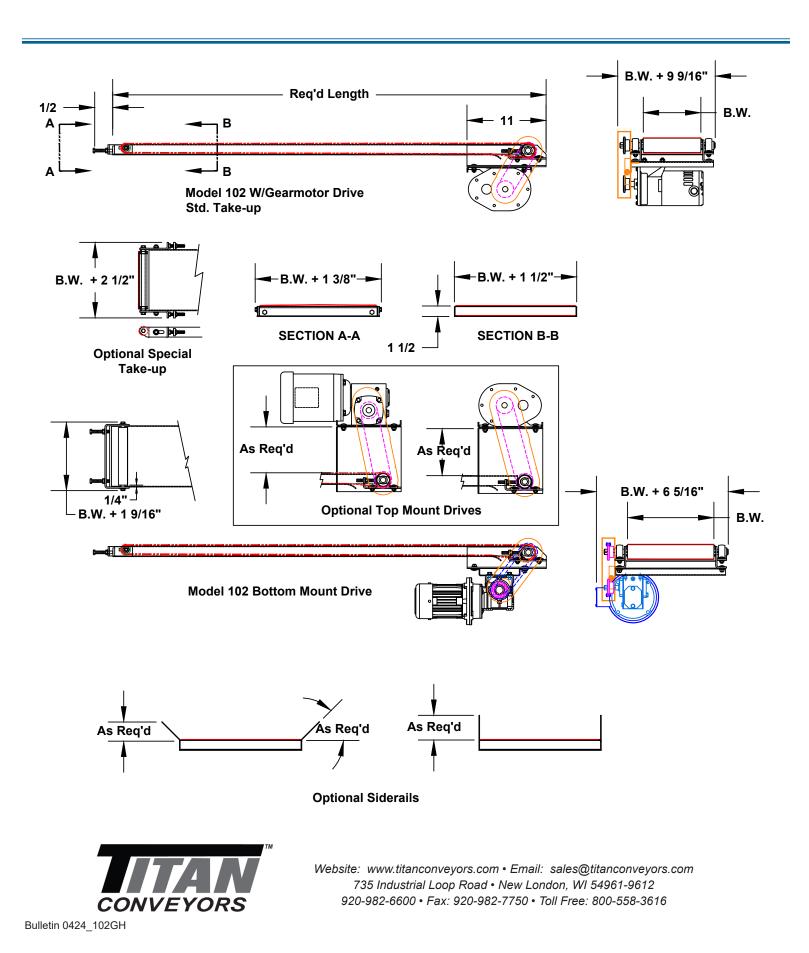

Titan Conveyors has developed the **Model 102 MINI-PRO Press Conveyor** to solve scrap handling problems from under your dies. The MINI-PRO has a 1 1/2" low profile frame that will easily fit under most die parallels to quickly remove scrap or finished parts. A KNURLED 2" diameter drive pulley provides positive belt pull under extremely oily conditions. MINI-PRO's narrow frame width (belt width plus 1/2") is unique for this type of conveyor. A bottom mounted drive is furnished as standard but a top mounted drive arrangement is optional. Other optional features available are vertical or flared siderails to suit your application, supports as required, different belt types and special belt speeds. Standard belt widths from 2" to 30" wide, with lengths from 2' to 10' maximum as standard.

| MODEL 102 SLIDER BED CONVEYORS SPECIFICATIONS |                                                                                                       |                                                                                                   |
|-----------------------------------------------|-------------------------------------------------------------------------------------------------------|---------------------------------------------------------------------------------------------------|
|                                               | STANDARD                                                                                              | OPTIONS                                                                                           |
| Belt Widths                                   | 2", 4", 6", 8", 12", 18", 24", 30"                                                                    | 10", 14", 16", 20"                                                                                |
| Lengths                                       | 2' to 10'                                                                                             | 3' to 10'                                                                                         |
| Belt Type                                     | PVC 50 Black                                                                                          | Food Grade or belt to suit application                                                            |
| Drive                                         | 1/4 HP 115/1/60                                                                                       | 1/2 HP 230/460/3/60 TEFC, severe duty,<br>inverter duty, brake motor                              |
| Drive Pulley                                  | 2" dia. crowned, knurled                                                                              |                                                                                                   |
| Frame                                         | 1-1/2" deep formed 12 ga.                                                                             |                                                                                                   |
| · · · · · ·                                   | OPTIONAL                                                                                              |                                                                                                   |
| H.P., drive locatio                           | n, speed, fixed or variable speed, belt type, sider<br>scraper, food grade, Many other options availa | ails, supports, casters, side take-up, special paint, belt<br>ble, consult factory representative |