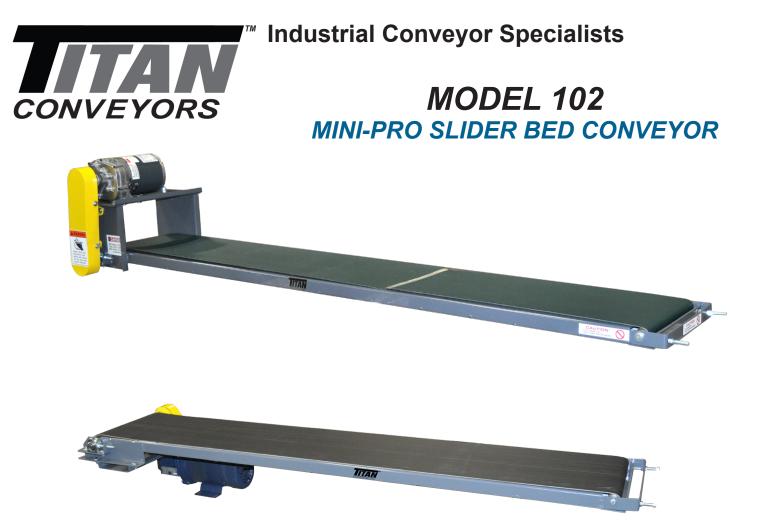

Titan Conveyors has developed the **Model 102 MINI-PRO Press Conveyor** to solve scrap handling problems from under your dies. The MINI-PRO has a 1 1/2" low profile frame that will easily fit under most die parallels to quickly remove scrap or finished parts. A KNURLED 2" diameter drive pulley provides positive belt pull under extremely oily conditions. MINI-PRO's narrow frame width (belt width plus 1/2") is unique for this type of conveyor. A bottom mounted drive is furnished as standard but a top mounted drive arrangement is optional. Other optional features available are vertical or flared siderails to suit your application, supports as required, different belt types and special belt speeds. Standard belt widths from 2" to 30" wide, with lengths from 2' to 10' maximum as standard.

## MODEL 102 MINI-PRO SLIDER BED CONVEYOR