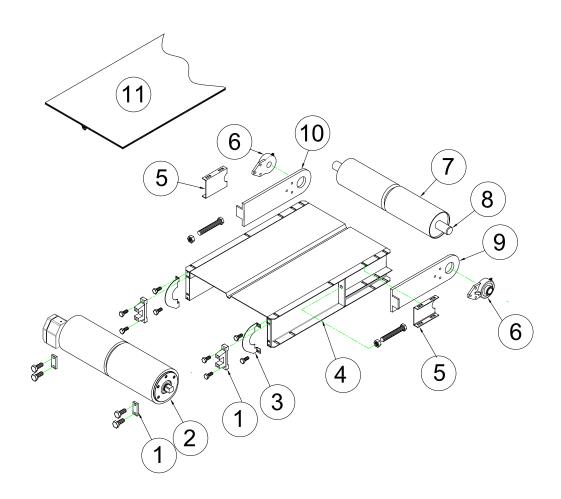

## • Recommended spare parts to be stocked at your location

## **Part**

**Number - Description** 

2. • MOTORIZED DRIVE PULLEY

6. • BEARING

7. • TAIL PULLEY

8. • TAIL PULLEY SHAFT

11. • BELT

Qty.

## Other Parts

- 1. BRACKET (TOP)
- 1. BRACKET (BOTTOM)
- 3. DRUM GUARD
- 4. FRAME ASSEMBLY
- 5. RETAINER CHANNEL
- 9. TAKE-UP (LH)
- 10. TAKE-UP (RH)