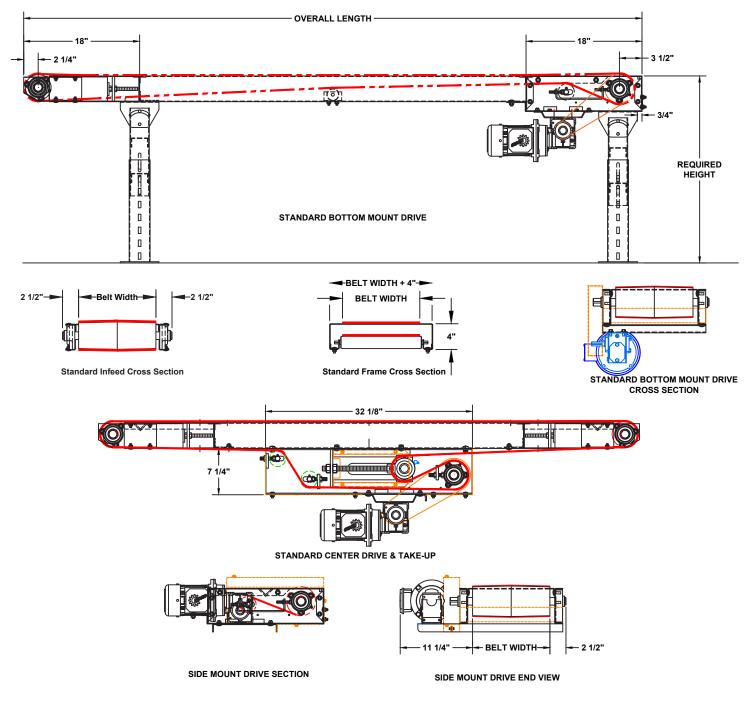

## MODEL 104 SLIDER BED CONVEYOR

CONVEYORS

As with all Titan Conveyors, there is an endless list of options to customize your conveyor.

| MODEL 104 SLIDER BED CONVEYORS SPECIFICATIONS |                                |                                                                                                                                      |
|-----------------------------------------------|--------------------------------|--------------------------------------------------------------------------------------------------------------------------------------|
|                                               | STANDARD                       | OPTIONS                                                                                                                              |
| Belt Widths                                   | 4" thru 48"                    | Specify                                                                                                                              |
| Lengths                                       | 2' to 10'                      | 3' to 40'                                                                                                                            |
| Belt Type                                     | PVC 120 Black                  | Rough top, V-guide on bottom, Food Grade or belt to suit application                                                                 |
| Drive                                         | 1/2 Hp 230/460/3/60            | 3/4, 1, 1-1/2, 2 HP 115/230/60, TEFC, severe duty, inverter duty, brake motor                                                        |
| Drive Pulley                                  | 4" dia. crowned, rubber lagged | Machined & balanced pulleys for high speed                                                                                           |
| Frame                                         | 4" deep formed 12 ga.          |                                                                                                                                      |
|                                               | OPTION                         | AL                                                                                                                                   |
|                                               |                                | ails, center drive & take-upm supports, casters, side take-up,<br>scraper, food grade, Many other options available,<br>presentative |

## TOP MOUNT DRIVE ALSO AVAILABLE

Website: www.titanconveyors.com • Email: sales@titanconveyors.com 735 Industrial Loop Road • New London, WI 54961-9612 920-982-6600 • Fax: 920-982-7750 • Toll Free: 800-558-3616