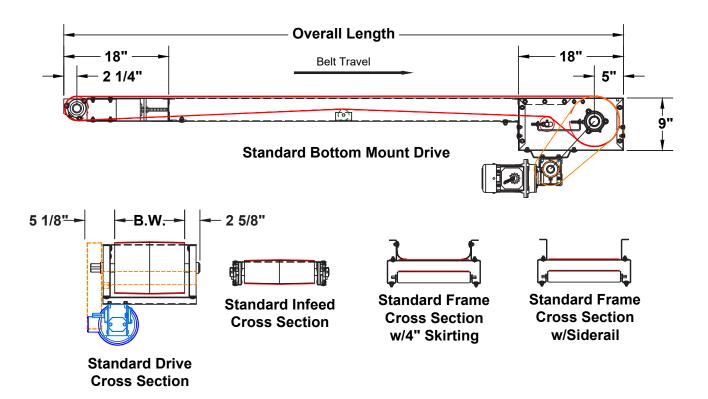

take-ups are just a few of the many outstanding

standard features of this conveyor.

**Industrial Conveyor Specialists** 

MODEL 108
SLIDER BED CONVEYOR

| MODEL 108 SLIDER BED CONVEYORS SPECIFICATIONS |                                |                                                                                          |
|-----------------------------------------------|--------------------------------|------------------------------------------------------------------------------------------|
|                                               | Standard                       | Options                                                                                  |
| Belt Widths                                   | 6" to 72"                      | Other available                                                                          |
| Lengths                                       | 5' min. to 150' max.           | 3' min. to 180' max.                                                                     |
| Belt Type                                     | PVC 120 Black                  | Rough top, food grade, V-guide on bottom,                                                |
| Drive                                         | 1/2 HP 230/460/3/60            | 3/4, 1, 1-1/2, 2 HP 115/230/1/60 TEFC, washdown, severe duty, inverter duty, brake motor |
| Drive Pulley                                  | 8" dia. crowned, rubber lagged |                                                                                          |
| Frame                                         | 4" deep formed 12 ga.          |                                                                                          |
| OPTIONAL                                      |                                |                                                                                          |

## MODEL 108 SLIDER BED CONVEYOR

Standard Center Drive & Take-Up

Website: www.titanconveyors.com • Email: sales@titanconveyors.com 735 Industrial Loop Road • New London, WI 54961-9612 920-982-6600 • Fax: 920-982-7750 • Toll Free: 800-558-3616