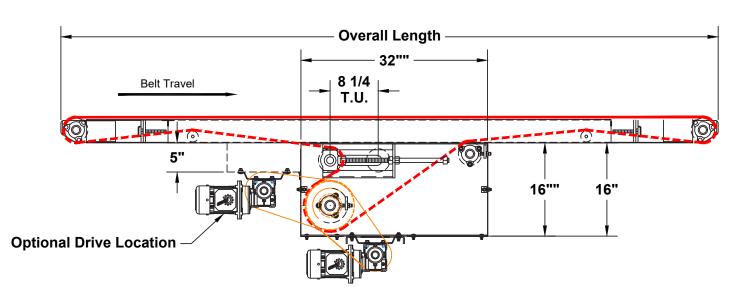

## MODEL 108 SLIDER BED CONVEYOR

Standard Center Drive & Take-Up

Website: www.titanconveyors.com • Email: sales@titanconveyors.com 735 Industrial Loop Road • New London, WI 54961-9612 920-982-6600 • Fax: 920-982-7750 • Toll Free: 800-558-3616