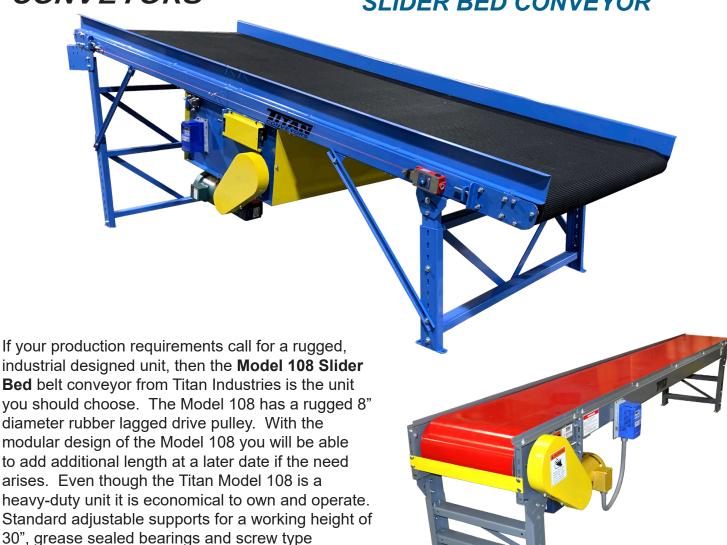

take-ups are just a few of the many outstanding

standard features of this conveyor.

**Industrial Conveyor Specialists** 

MODEL 108
SLIDER BED CONVEYOR

| MODEL 108 SLIDER BED CONVEYORS SPECIFICATIONS |                                |                                                                                          |
|-----------------------------------------------|--------------------------------|------------------------------------------------------------------------------------------|
|                                               | Standard                       | Options                                                                                  |
| Belt Widths                                   | 6" to 72"                      | Other available                                                                          |
| Lengths                                       | 5' min. to 150' max.           | 3' min. to 180' max.                                                                     |
| Belt Type                                     | PVC 120 Black                  | Rough top, food grade, V-guide on bottom,                                                |
| Drive                                         | 1/2 HP 230/460/3/60            | 3/4, 1, 1-1/2, 2 HP 115/230/1/60 TEFC, washdown, severe duty, inverter duty, brake motor |
| Drive Pulley                                  | 8" dia. crowned, rubber lagged |                                                                                          |
| Frame                                         | 4" deep formed 12 ga.          |                                                                                          |
| OPTIONAL                                      |                                |                                                                                          |

## MODEL 108 SLIDER BED CONVEYOR

Standard Center Drive & Take-Up

Website: www.titanconveyors.com • Email: sales@titanconveyors.com 735 Industrial Loop Road • New London, WI 54961-9612 920-982-6600 • Fax: 920-982-7750 • Toll Free: 800-558-3616