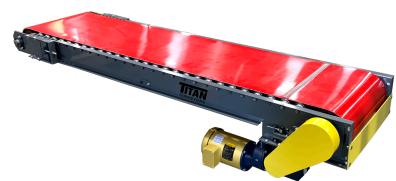

### MODEL 109 ROLLER BED CONVEYOR

rugged, industrial designed unit, then the **Model 109 Roller Bed Bel**t conveyor from Titan
Conveyors is the unit you should choose. The
Model 109 has a rugged 8" diameter rubber
lagged drive pulley. With the modular design of
the Model 109 you will be able to add additional
length at a later date if the need arises. Even
though the Titan Model 109 is a heavy-duty unit
it is economical to own and operate. Standard
adjustable supports for a working height of 30",
grease sealed bearings and screw type take-ups
are just a few of the many outstanding standard
features of this conveyor.