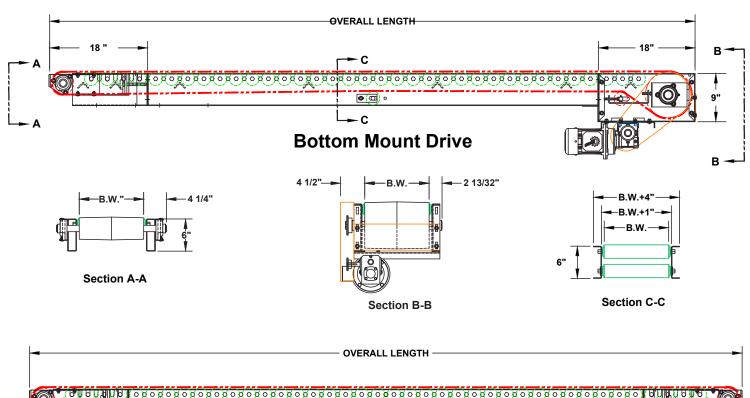

| MODEL 109 ROLLER BED CONVEYORS |                               |                                                                                          |
|--------------------------------|-------------------------------|------------------------------------------------------------------------------------------|
|                                | Standard                      | Options                                                                                  |
| Belt Widths                    | 8" to 72"                     | Other widths available                                                                   |
| Lengths                        | 5' min. to 100' max.          | 3' min. to 180' max.                                                                     |
| Belt Type                      | PVC 120 Black                 | Rough top, food grade, V-guide on bottom                                                 |
| Drive                          | 1/2 HP 230/460/3/60           | 3/4, 1, 1-1/2, 2 HP 115/230/1/60 TEFC, wahsdown, severe duty, inverter duty, brake motor |
| Drive Pulley                   | 8" dia. crowned rubber lagged |                                                                                          |
| Frame                          | 6" deep formed 12 ga.         |                                                                                          |
| Roller Size                    | 2.5 dia. x 11 ga.             |                                                                                          |
| Rollers Center                 | 6" centers                    | Other centers available                                                                  |
| Optional                       |                               |                                                                                          |

H.P., drive location, center drive & take-up, speed; fixed or variable speed, controls, belt type to fit application, galvanized, stainless, siderails, siderail skirting, supports, Transfer roller, bolt-on end stop, belt scraper, e-stop with pull cord, v-guided belt for positive tracking, machined and balanced pulleys for high speed,casters, special paint