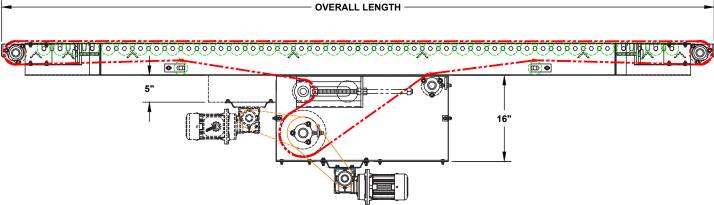

| 6" centers                    | Other centers available                                                                  |
| Optional                       |                               |                                                                                          |

H.P., drive location, center drive & take-up, speed; fixed or variable speed, controls, belt type to fit application, galvanized, stainless, siderails, siderail skirting, supports, Transfer roller, bolt-on end stop, belt scraper, e-stop with pull cord, v-guided belt for positive tracking, machined and balanced pulleys for high speed,casters, special paint

Many other options available, consult factory representative

NOTE: Specifications subject to change without notice

## **MODEL 109 ROLLER BED CONVEYOR**





#### **Center Drive and Take-up**