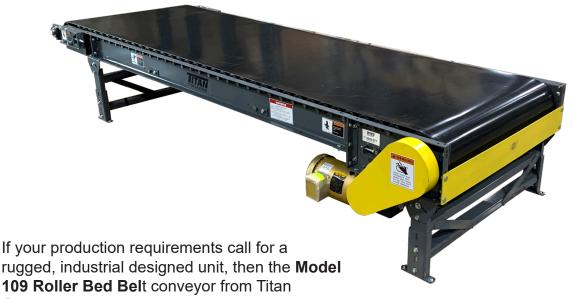

### MODEL 109 ROLLER BED CONVEYOR

rugged, industrial designed unit, then the **Model 109 Roller Bed Bel**t conveyor from Titan
Conveyors is the unit you should choose. The
Model 109 has a rugged 8" diameter rubber
lagged drive pulley. With the modular design of
the Model 109 you will be able to add additional
length at a later date if the need arises. Even
though the Titan Model 109 is a heavy-duty unit
it is economical to own and operate. Standard
adjustable supports for a working height of 30",
grease sealed bearings and screw type take-ups
are just a few of the many outstanding standard
features of this conveyor.