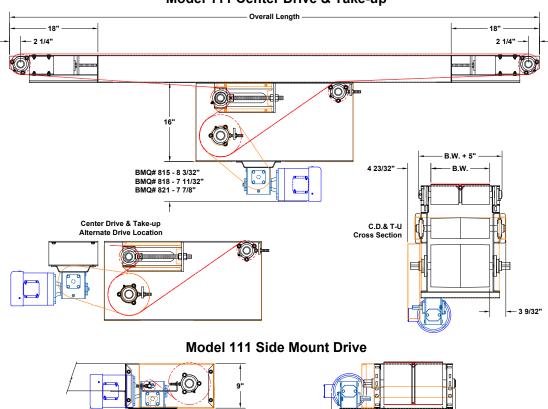

## Model 111 Center Drive & Take-up

BMQ# 815 - 10 5/8" BMQ# 815 - 10 21/32"

BMQ# 815 - 10 21/32"

BMQ #818 - 25 11/32" BMQ #815 - 25 23/32"

Website: www.titanconveyors.com • Email: sales@titanconveyors.com 735 Industrial Loop Road • New London, WI 54961-9612 920-982-6600 • Fax: 920-982-7750 • Toll Free: 800-558-3616