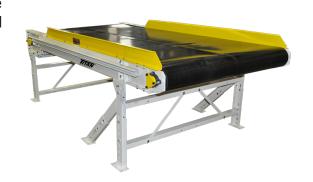

## **Industrial Conveyor Specialists**

## MODEL 110 & 111 V-GUIDE SLIDER BED CONVEYOR



The Model 110 & 111 are **Slider Bed V-Guide Conveyors**. The Model 110 features a 4 1/2" drive pulley and the Model 111 used an 8 1/2" drive pulley.

V-Guide Conveyors are applicable in the following conditions:

- Short, wide belts and long, narrow belts
- Where pulley flanges cannot be used or may interfere with products being conveyed
- Side loading or unloading applications
- Where the belt runs on its edge in a vertical position instead of lying flat on a conveyor surface
- When reversing applications are required



| V-GUIDE SLIDER BED CONVEYORS SPECIFICATIONS |                       |                                                                      |
|---------------------------------------------|-----------------------|----------------------------------------------------------------------|
|                                             | MODEL 110             | MODEL 111                                                            |
| Belt Widths                                 | 4" thru 48"           | 6" thru 72"                                                          |
| Lengths                                     | 2' to 10'             | 5' Min to 150'                                                       |
| Belt Type                                   | PVC 120 Black         | Rough top,