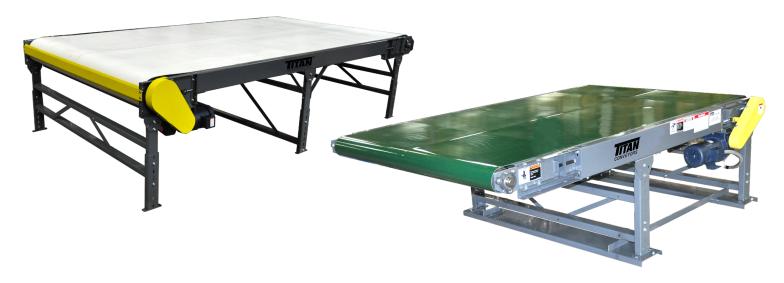

## MODEL 110 & 111 V-GUIDE SLIDER BED CONVEYOR

The Model 110 & 111 are **Slider Bed V-Guide Conveyors**. The Model 110 features a 4 1/2" drive pulley and the Model 111 used an 8 1/2" drive pulley.

V-Guide Conveyors are applicable in the following conditions:

| V-GUIDE SLIDER BED CONVEYORS SPECIFICATIONS |                       |                                                                      |
|---------------------------------------------|-----------------------|----------------------------------------------------------------------|
|                                             | MODEL 110             | MODEL 111                                                            |
| Belt Widths                                 | 4" thru 48"           | 6" thru 72"                                                          |
| Lengths                                     | 2' to 10'             | 5' Min to 150'                                                       |
| Belt Type                                   | PVC 120 Black         | Rough top, V-guide on bottom, Food Grade or belt to suit application |
| Drive                                       | 1/2 Hp 230/460/3/60   | 1/2 HP 230/460/3/60                                                  |
| Drive Pulley                                | 4 1/2" dia.           | 8 1/2" dia.                                                          |
| Frame                                       | 4" deep formed 12 ga. | 5 1/2" deep formed 12 ga.                                            |
| OPTIONAL                                    |                       |                                                                      |