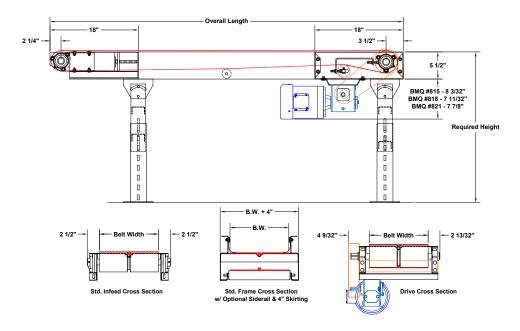

| V-GUIDE SLIDER BED CONVEYORS SPECIFICATIONS |                       |                                                                      |
|---------------------------------------------|-----------------------|----------------------------------------------------------------------|
|                                             | MODEL 110             | MODEL 111                                                            |
| Belt Widths                                 | 4" thru 48"           | 6" thru 72"                                                          |
| Lengths                                     | 2' to 10'             | 5' Min to 150'                                                       |
| Belt Type                                   | PVC 120 Black         | Rough top, V-guide on bottom, Food Grade or belt to suit application |
| Drive                                       | 1/2 Hp 230/460/3/60   | 1/2 HP 230/460/3/60                                                  |
| Drive Pulley                                | 4 1/2" dia.           | 8 1/2" dia.                                                          |
| Frame                                       | 4" deep formed 12 ga. | 5 1/2" deep formed 12 ga.                                            |
| OPTIONAL                                    |                       |                                                                      |

-Belt Width

- 2 5/8"