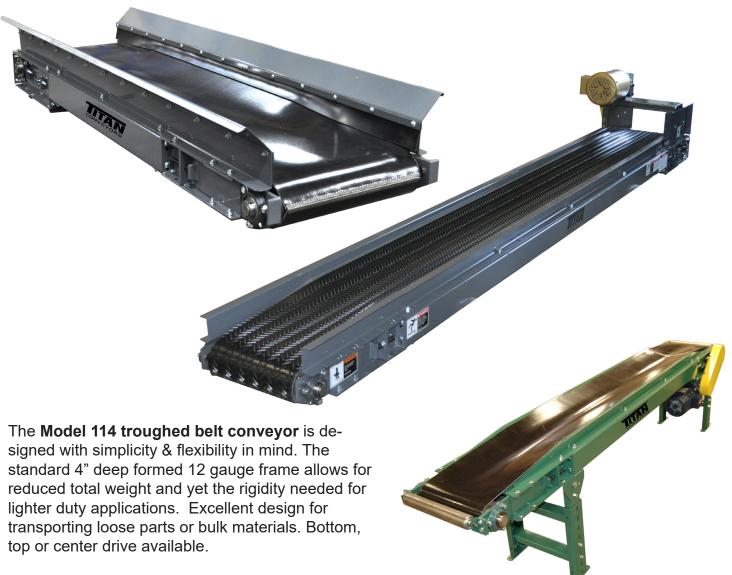

## MODEL 114 TROUGHED BELT CONVEYOR

| MODEL 114 SLIDER BED TROUGH CONVEYORS |                                                |                                                                                            |
|---------------------------------------|------------------------------------------------|--------------------------------------------------------------------------------------------|
|                                       | Standard                                       | Options                                                                                    |
| Belt Widths                           | 4" to 48"                                      | Other widths available                                                                     |
| Lengths                               | 5' min. to 40' max.                            | 3' min. to 40' max.                                                                        |
| Belt Type                             | PVC 120 Black                                  | Food grade                                                                                 |
| Drive                                 | 1/2 H.P. 230/460/3/60                          | 3/4, 1, 1-1/2, 2 HP, 115/230/1/60, TEFC, washdown, severe duty, inverter duty, brake motor |
| Drive Pulley                          | 4" dia. crowned rubber lagged - 4" tail pulley |                                                                                            |
| Frame                                 | 4" deep formed 12 g.a.                         |                                                                                            |
| OPTIONAL                              |                                                |                                                                                            |