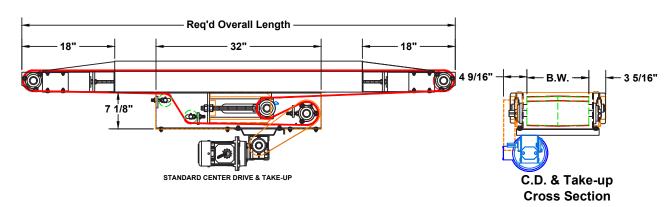

|                                                                                            |
| OPTIONAL                              |                                                |                                                                                            |

H.P., drive location, speed, fixed or variable speed, controls, belt widths, belt type, center drive & take-up, galvanized, stainless, siderails, supports, casters, other belt types, siderail skirting, belt scrapper, machined and balanced pulleys for high speed, discharge housing, e-stop with pull cord, special paint

Many other options available, consult factory representative

NOTE: Specifications subject to change without notice

## MODEL 114 TROUGHED BELT CONVEYOR



## **STANDARD CENTER DRIVE & TAKE-UP**



## **SIDE MOUNT DRIVE**



SIDE MOUNT DRIVE SECTION







735 Industrial Loop Road • New London, WI 54961-9612
• 920-982-6600 • Fax 920-982-7750 • Toll Free 800-558-3616
Website: www.titanconveyors.com • Email: sales@titanconveyors.com