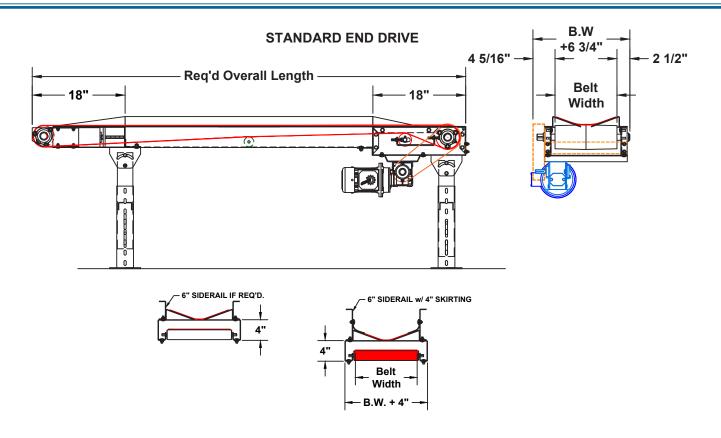

" deep formed 12 g.a.                         |                                                                                            |
| OPTIONAL                              |                                                |                                                                                            |

H.P., drive location, speed, fixed or variable speed, controls, belt widths, belt type, center drive & take-up, galvanized, stainless, siderails, supports, casters, other belt types, siderail skirting, belt scrapper, machined and balanced pulleys for high speed, discharge housing, e-stop with pull cord, special paint

Many other options available, consult factory representative

NOTE: Specifications subject to change without notice

## MODEL 114 TROUGHED BELT CONVEYOR



## **STANDARD CENTER DRIVE & TAKE-UP**



## **SIDE MOUNT DRIVE**



SIDE MOUNT DRIVE SECTION







735 Industrial Loop Road • New London, WI 54961-9612
• 920-982-6600 • Fax 920-982-7750 • Toll Free 800-558-3616
Website: www.titanconveyors.com • Email: sales@titanconveyors.com