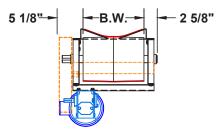

## TROUGHED BELT CONVEYOR

**Standard Drive Cross Section** 

Standard Center Drive & Take-Up

735 Industrial Loop Road • New London, WI 54961-9612
• 920-982-6600 • Fax 920-982-7750 • Toll Free 800-558-3616
Website: www.titanconveyors.com • Email: sales@titanconveyors.com