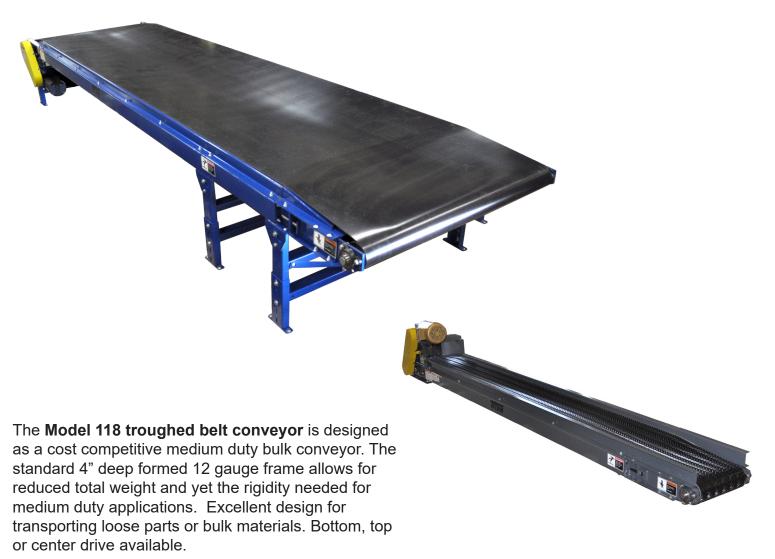

## MODEL 118 TROUGHED BELT CONVEYOR

| MODEL 118 SLIDER BED TROUGH CONVEYORS |                                                |                                                                                            |
|---------------------------------------|------------------------------------------------|--------------------------------------------------------------------------------------------|
|                                       | Standard                                       | Options                                                                                    |
| Belt Widths                           | 6" to 72"                                      | Other widths available                                                                     |
| Lengths                               | 5' min. to 40' max.                            | 3' min. to 50' max.                                                                        |
| Belt Type                             | PVC 120 Black                                  | Food grade                                                                                 |
| Drive                                 | 1/2 H.P. 230/460/3/60                          | 3/4, 1, 1-1/2, 2 HP, 115/230/1/60, TEFC, washdown, severe duty, inverter duty, brake motor |
| Drive Pulley                          | 8" dia. crowned rubber lagged - 4" tail pulley | 6" tail pulley for widths over 54"                                                         |
| Frame                                 | 4" deep formed 12 g.a.                         |                                                                                            |
| OPTIONAL                              |                                                |                                                                                            |