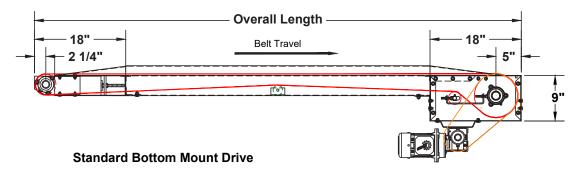

## TROUGHED BELT CONVEYOR

**Standard Drive Cross Section** 

Standard Center Drive & Take-Up

735 Industrial Loop Road • New London, WI 54961-9612
• 920-982-6600 • Fax 920-982-7750 • Toll Free 800-558-3616
Website: www.titanconveyors.com • Email: sales@titanconveyors.com