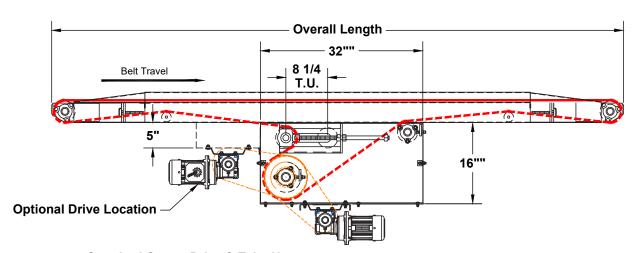

## TROUGHED BELT CONVEYOR

**Standard Drive Cross Section** 

Standard Center Drive & Take-Up

735 Industrial Loop Road • New London, WI 54961-9612
• 920-982-6600 • Fax 920-982-7750 • Toll Free 800-558-3616
Website: www.titanconveyors.com • Email: sales@titanconveyors.com