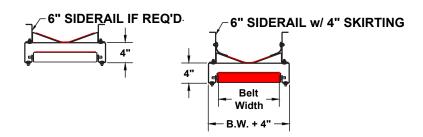

OPTIONAL

H.P., drive location, speed, fixed or variable speed, controls, belt widths, belt type, center drive & take-up, galvanized, stainless, siderails, supports, casters, other belt types, siderail skirting, belt scrapper, machined and balanced pulleys for high speed, discharge housing, e-stop with pull cord, special paint