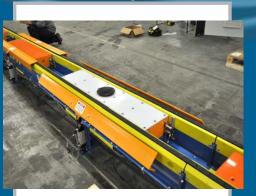

## Conveyors & Conveyor **Systems**

2.5" Pitch **Hinged Steel Belt** 

- Unique sidewings eliminates gaps
- We customize

Roller Conveyors

- Chain driven roller
- Belt driven roller

**Wire Mesh** Conveyors

- · Roller bed or wear strip deck

## 4", 6" Pitch **Hinged Steel Belt**

- Unique sidewing eliminates gaps
- Flanged rollers

**Turntables** 

- Rotation up to 360º
- Air cylinder or motor operated

**Parts** Conveyors

- Belt Types, configurations
- Custom applications