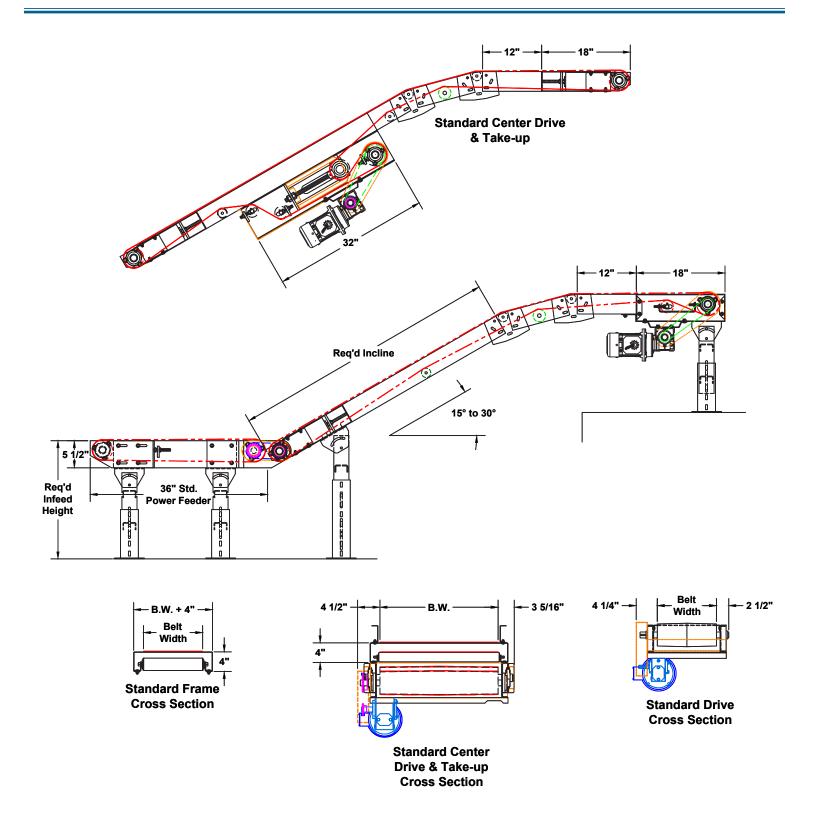

## MODEL 204 FLOOR TO FLOOR SLIDER BED

components easily to achieve a completely integrated material

handling system.

| MODEL 204 FLOOR TO FLOOR SLIDER BED CONVEYOR |                                        |                                                                                   |
|----------------------------------------------|----------------------------------------|-----------------------------------------------------------------------------------|
|                                              | Standard                               | Options                                                                           |
| Belt Widths                                  | 12", 14", 16", 18", 20", 24", 30", 36" | 4", 6", 8", 10"                                                                   |
| Lengths                                      | 5' min. to 40' max.                    | 3' min to 50' max                                                                 |
| Belt Type                                    | Rubber rough top                       | Gum rubber                                                                        |
| Drive                                        | 1/2 HP 230/460/3/60                    | 3/4, 1, HP, 115/230/1/60, TEFC, wahsdown, severe duty, inverter duty, brake motor |
| Drive Pulley                                 | 4" dia. crowned, rubber lagged         |                                                                                   |
| Frame                                        | 4" deep formed 12 ga.                  |                                                                                   |
| Optional                                     |                                        |                                                                                   |

H.P., drive location, speed, fixed or variable speed, controls, power feeder, belt type, center drive & take-up, transfer rollers, bolt-on end stop, belt scrapper, galvanized, stainless, siderails, supports, casters, other belt types, siderail skirting, special paint