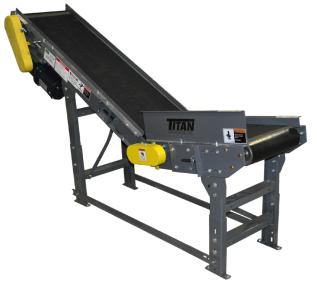

## MODEL 204

## FLOOR TO FLOOR SLIDER BED

735 Industrial Loop Road • New London, WI 54961-9612 920-982-6600 • Fax 920-982-7750 • Toll Free 800-558-3616 Website: www.titanconveyors.com • Email: sales@titanconveyors.com