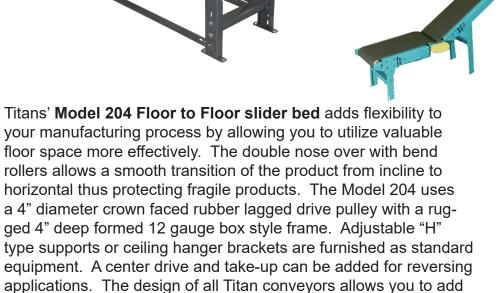

## MODEL 204 FLOOR TO FLOOR SLIDER BED

components easily to achieve a completely integrated material

handling system.

| MODEL 204 FLOOR TO FLOOR SLIDER BED CONVEYOR |                                        |                                                                                   |
|----------------------------------------------|----------------------------------------|-----------------------------------------------------------------------------------|
|                                              | Standard                               | Options                                                                           |
| Belt Widths                                  | 12", 14", 16", 18", 20", 24", 30", 36" | 4", 6", 8", 10"                                                                   |
| Lengths                                      | 5' min. to 40' max.                    | 3' min to 50' max                                                                 |
| Belt Type                                    | Rubber rough top                       | Gum rubber                                                                        |
| Drive                                        | 1/2 HP 230/460/3/60                    | 3/4, 1, HP, 115/230/1/60, TEFC, wahsdown, severe duty, inverter duty, brake motor |
| Drive Pulley                                 | 4" dia. crowned, rubber lagged         |                                                                                   |
| Frame                                        | 4" deep formed 12 ga.                  |                                                                                   |
| Optional                                     |                                        |                                                                                   |