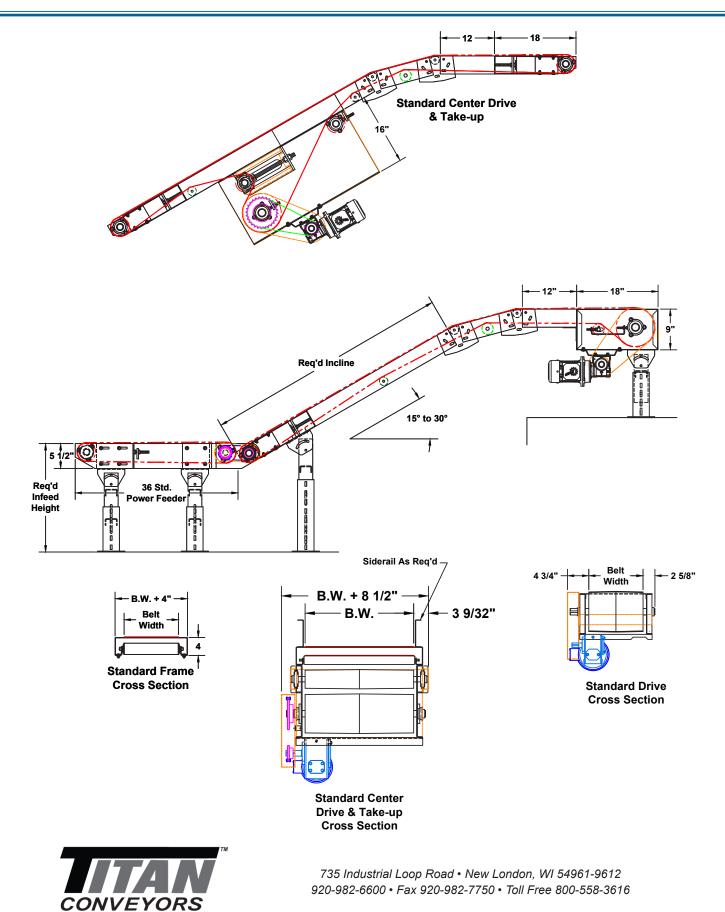

## **MODEL 208** FLOOR TO FLOOR SLIDER BED

CONVEYORS

If a rugged, industrial material handling system is required, consider using the Titan **Model 208 Floor to Floor Slider Bed conveyor** in your system. The heavyduty 8" diameter rubber lagged (vulcanized) drive pulley gives that extra capacity for heavier loads and longer incline sections. The optional 3' long power feeder adds flexibility for in-line flow of your product. The standard double noseover is adjustable up to a 30° incline. The Titan Model 208 has all of the rugged design features of our proven Model 108 slider Bed and standard optional equipment is available but if your application requires special modification, Titan Conveyors is willing and happy to accommodate your requirements.

| MODEL 208 FLOOR TO FLOOR SLIDER BED CONVEYOR                                                                                                                                                                                                                                        |                                |                                                                                                |
|-------------------------------------------------------------------------------------------------------------------------------------------------------------------------------------------------------------------------------------------------------------------------------------|--------------------------------|------------------------------------------------------------------------------------------------|
|                                                                                                                                                                                                                                                                                     | Standard                       | Options                                                                                        |
| Belt Widths                                                                                                                                                                                                                                                                         | 12" to 48"                     | Others available                                                                               |
| Lengths                                                                                                                                                                                                                                                                             | 5' min. to 50' max.            | 3' min to 50' max                                                                              |
| Belt Type                                                                                                                                                                                                                                                                           | Black 2-ply rough top          | Gum rubber                                                                                     |
| Drive                                                                                                                                                                                                                                                                               | 1/2 HP 230/460/3/60            | 3/4, 1, 1-1/2, 2, 3, HP, 115/230/1/60, TEFC, wahsdown, severe duty, inverter duty, brake motor |
| Drive Pulley                                                                                                                                                                                                                                                                        | 8" dia. crowned, rubber lagged |                                                                                                |
| Frame                                                                                                                                                                                                                                                                               | 4" deep formed 12 ga.          |                                                                                                |
| Optional                                                                                                                                                                                                                                                                            |                                |                                                                                                |
| H.P., drive location, speed, fixed or variable speed, controls, power feeder, belt type, center drive & take-up, transfer roll-<br>ers, bolt-on end stop, belt scrapper, galvanized, stainless, siderails, supports, casters, other belt types, siderail skirting,<br>special paint |                                |                                                                                                |
| Many other options available, consult factory representative                                                                                                                                                                                                                        |                                |                                                                                                |