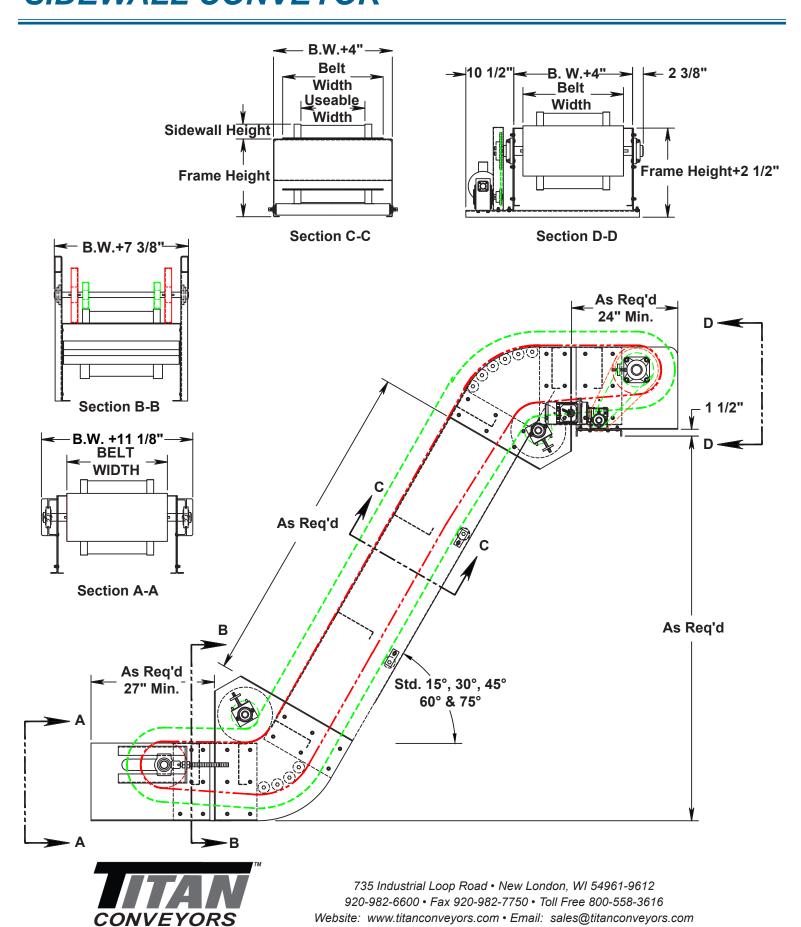

## MODEL 340 SIDEWALL CONVEYOR

When your application calls for a conveyor that requires a horizontal section, incline section, horizontal configuration and a steel belt cannot be used, then turn to the **Titan Model 340 Sidewall Conveyor**. This unit can also be supplied in other configurations. The sidewall belt is used for handling a wide variety of material from bulk powders to parts to an abrasive lumpy material. Standard construction is mild steel but stainless steel construction and white belts are available for handling food products. The unit is available in various belt widths, angles of incline, lengths of straight sections and numerous sidewall heights, cleat heights and cleat centers. Further details and quotations supplied upon request.

| MODEL 340 SIDEWALL CONVEYOR |                                                |                                                                                           |
|-----------------------------|------------------------------------------------|-------------------------------------------------------------------------------------------|
|                             | Standard                                       | Options                                                                                   |
| Belt Width                  | Selected to suit application                   |                                                                                           |
| Length                      | Determined by application                      |                                                                                           |
| Belt Type                   | Selected to suit application                   | Food grade belting                                                                        |
| Drive                       | 1/2 HP 230/460/3/60                            | 3/4, 1, 1-1/2, 2 HP, 115/230/1/60, TEFC, washdown, sever duty, inverter duty, brake motor |
| Curves                      | 30°, 45°, 60° curves available                 | Other angles available                                                                    |
| Frame                       | Formed 12 gauge                                |                                                                                           |
| ,                           | OPTIO                                          | NAL                                                                                       |
| Stainless st                | teel construction, siderails, bolt-on bottom p | ans, belt thumper at discharge, top covers, casters,                                      |