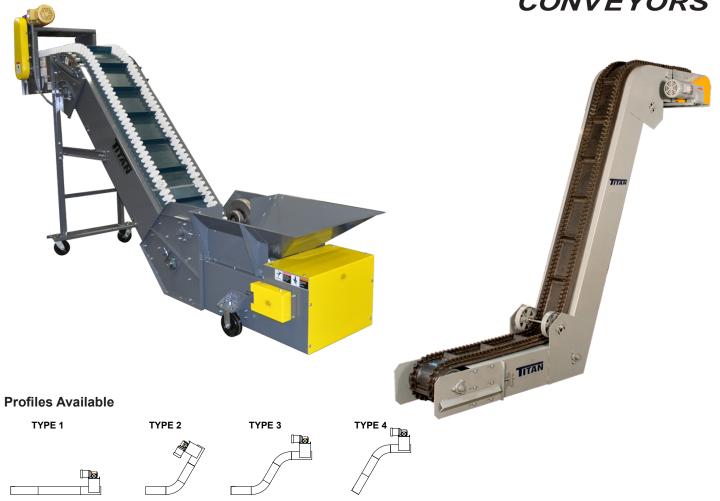

## MODEL 340 SIDEWALL CONVEYOR

When your application calls for a conveyor that requires a horizontal section, incline section, horizontal configuration and a steel belt cannot be used, then turn to the **Titan Model 340 Sidewall Conveyor**. This unit can also be supplied in other configurations. The sidewall belt is used for handling a wide variety of material from bulk powders to parts to an abrasive lumpy material. Standard construction is mild steel but stainless steel construction and white belts are available for handling food products. The unit is available in various belt widths, angles of incline, lengths of straight sections and numerous sidewall heights, cleat heights and cleat centers. Further details and quotations supplied upon request.

## MODEL 340 SIDEWALL CONVEYOR