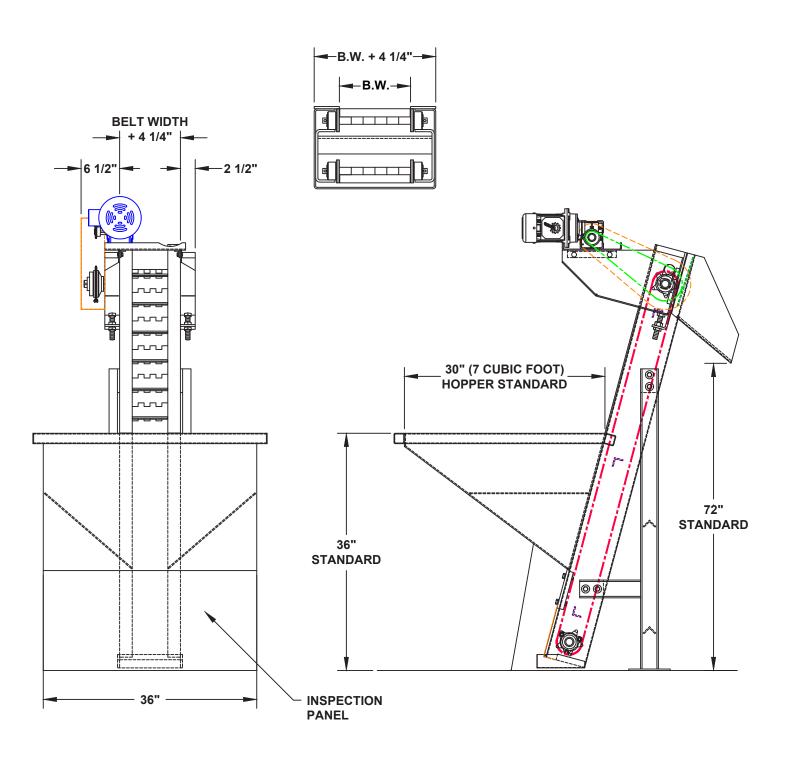

Send your sample parts to Titan for testing and evaluation - TODAY!

| MODEL 350 "PRO FEED" SPECIFICATIONS |                              |                           |
|-------------------------------------|------------------------------|---------------------------|
|                                     | Standard                     | Options                   |
| Belt Width                          | 6", 8", 12", 18"             | Specify Belt With         |
| Discharge                           | 6' 0" off floor              | Specify discharge height  |
| Belt Type                           | 2-/2" pitch hinged steel     |                           |
| Drive                               | 1/2 H.P. 230/460/3/60        | Drive to suit application |
| Hopper                              | 7 cu. ft.                    | Custom hoppers available  |
| Frame                               | Formed 10 ga., 6 15/16" deep |                           |
| -                                   | OPTIONAL                     | 1                         |