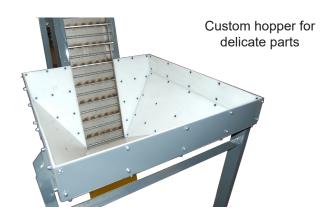

Special discharge chute

Discharge heights, discharge chute, belt widths, belt type, speed, variable speed, controls, drive, galvanized, stainless, casters, paint,

Hopper size - Consult factory