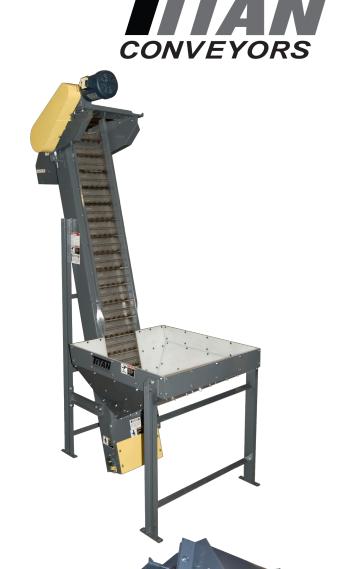

## Model 350 "PRO FEED" STEEL BELT PARTS FEEDER

Feed almost any type of part imaginable - easily and jam free with the **Titan "Pro Feed"** parts feeder. "Pro Feed" will accept almost any size or type of part. The large (7 cubic foot) hopper allows you to dump parts, walk away and let the "Pro Feed" do the rest; either continuous feeding or feed on demand to a bowl feeder. One of the unique feature of the "Pro Feed" are the exclusive Titan powdered metal sidewings that completely eliminate any gap between the apron and sidewings that could possibly trap parts. "Pro Feed" comes standard with a 12" wide, heavy duty hinged steel belt, 7 cubic foot hopper, liquid tight bottom pan, 6' standard discharge height (other discharge heights are optional) and removable parts tray.