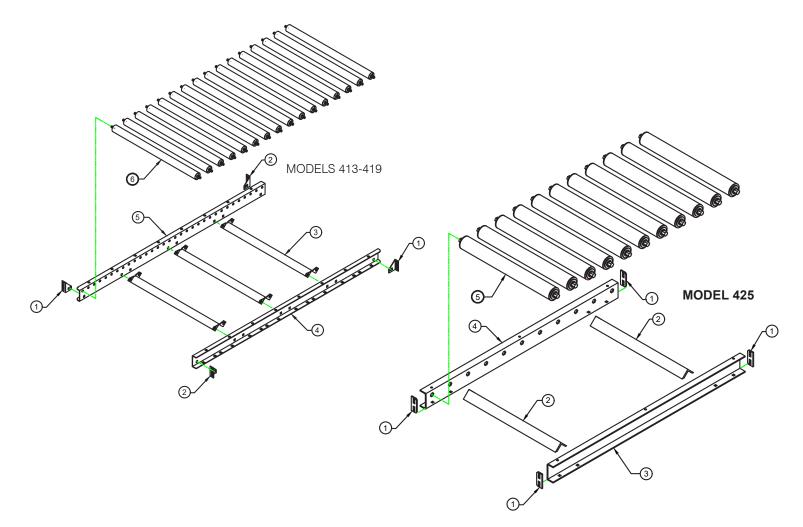

## Other Parts MODEL 413 & 419

1. CONNECTING BRACKET L/H

- 2. CONNECTING BRACKET R/H
- 3. FRAME SPREADER
- 4. GRAVITY FRAME R/H
- 5. GRAVITY FRAME L/H
- 6. ROLLER ASSEMBLY

## Other Parts MODEL 425

- 1. CONNECTING BRACKET
- 2. FRAME SPREADER
- 3. GRAVITY FRAME R/H
- 4. GRAVITY FRAME L/H
- 5. ROLLER ASSEMBLY