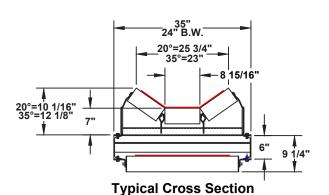

## MODEL 460 BULK HANDLING CONVEYOR

**Typical Cross Section With Optional Siderail** 