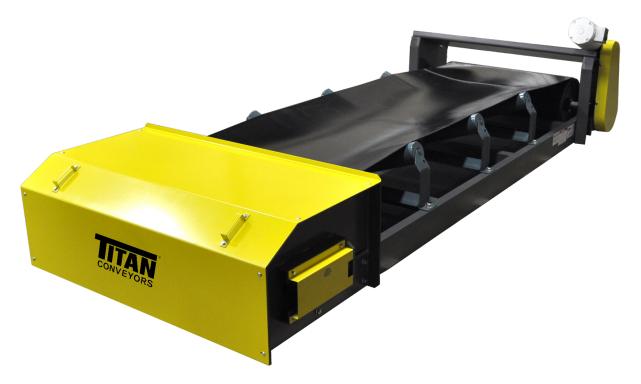

## MODEL 460 BULK HANDLING CONVEYOR

The Model 460 Bulk Handling Conveyor is specifically designed to handle large volumes of heavy, abrasive and granular products at a very reasonable cost. The Model 460's rugged construction and certified components provide for long runs and outdoor applications. Carrying 3 roll idlers are spaced on 4' centers in the intermediate section and spaced closer at each terminal. Infeed hoppers, skirting, belt scraper and supports are some of the available options.