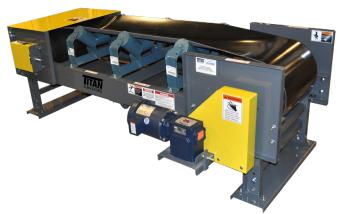

## MODEL 460 BULK HANDLING CONVEYOR

The Model 460 Bulk Handling Conveyor is specifically designed to handle large volumes of heavy, abrasive and granular products at a very reasonable cost. The Model 460's rugged construction and certified components provide for long runs and outdoor applications. Carrying 3 roll idlers are spaced on 4' centers in the intermediate section and spaced closer at each terminal. Infeed hoppers, skirting, belt scraper and supports are some of the available options.