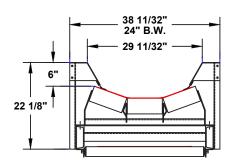

## MODEL 460 BULK HANDLING CONVEYOR

**Typical Cross Section With Optional Siderail** 