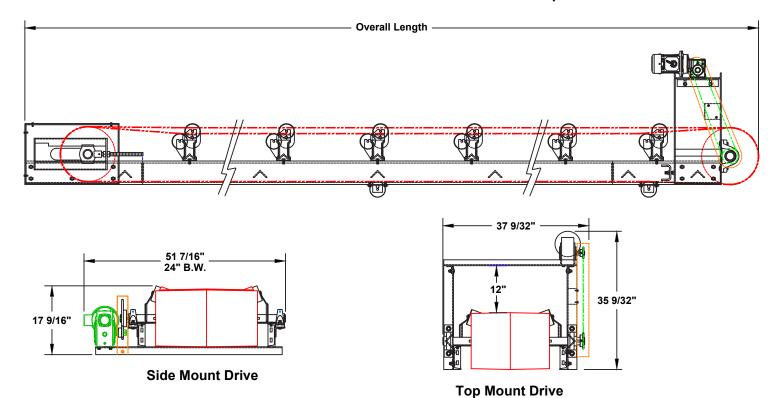

## MODEL 460 BULK HANDLING CONVEYOR

The Model 460 Bulk Handling Conveyor is specifically designed to handle large volumes of heavy, abrasive and granular products at a very reasonable cost. The Model 460's rugged construction and certified components provide for long runs and outdoor applications. Carrying 3 roll idlers are spaced on 4' centers in the intermediate section and spaced closer at each terminal. Infeed hoppers, skirting, belt scraper and supports are some of the available options.

| MODEL 460 - 3 ROLL TROUGH BULK HANDLING |                                                      |
|-----------------------------------------|------------------------------------------------------|
|                                         | Standard                                             |
| Belt Widths                             | Sized by application                                 |
| Lengths                                 | Per application                                      |
| Belt                                    | Per application                                      |
| Drive                                   | 1 H.P. 230/460                                       |
| Drive Pulley                            | 14" dia. crown face rubber lagged drive and 14" tail |
| Frame                                   | 6" structural channel                                |
| Idler Rollers                           | 2 or 3 roll CEMA                                     |
| OPTIONS                                 |                                                      |