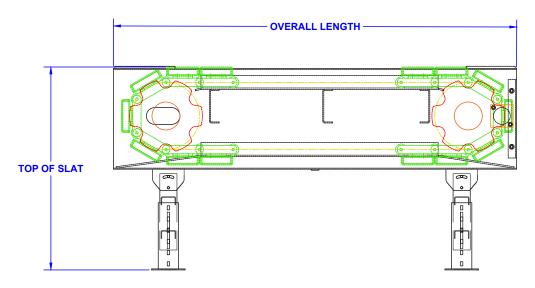

## MODEL 696 SLAT CONVEYOR

When your material handling requirements call for a unique solution, the Titan **Model 696 Slat Conveyor** should be considered. Standard construction (a 7 gauge frame) is extremely heavy-duty to exceed the most demanding requirements for industrial usage. Units can be supplied with 4" pitch or 6" pitch heavy-duty slat conveyor chain with attachments every pitch. Slats come in standard formed 7 gauge design, but can also be furnished in other designs such as formed V, heavy flat plate, attachments for lugs or fixtures or even different materials such as wood. The Model 696 comes with overload protection, screw type take-ups and accumulation, assembly, side loading and unloading and frequent stop/start applications.

Titan can modify the standard unit or custom design a unit to meet your requirements.

|--|

| MODEL 696 SLAT CONVEYOR SPECIFICATIONS |                          |                                    |  |
|----------------------------------------|--------------------------|------------------------------------|--|
|                                        | Standard                 | Options                            |  |
| Slat Widths                            | 12", 18", 24"            | 30", 36", 48", 60", 72"            |  |
| Drive                                  | H.P. to suit application |                                    |  |
| Speed                                  | 30 f.p.m.                | Specify speed required             |  |
| Slats                                  | Formed 7 ga.             | HD steel plate, wood, UHMW covered |  |
| Frame                                  | Formed 7 ga.             |                                    |  |
| Belt                                   | 6" pitch (SR196 chain)   | 4" pitch (SR194 chain)             |  |
| OPTIONAL                               |                          |                                    |  |
|                                        |                          |                                    |  |