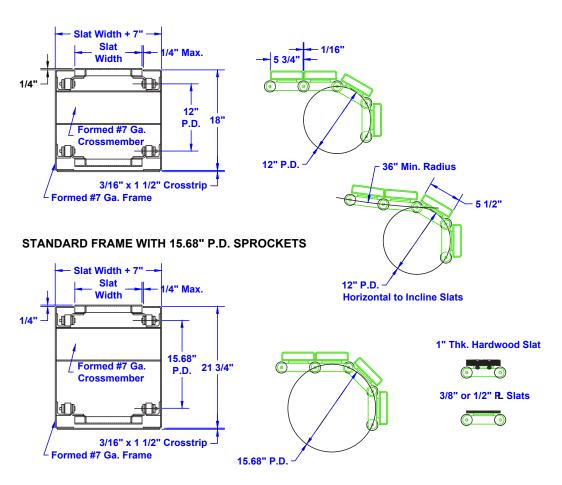

## STANDARD FRAME WITH 12" P.D. SPROCKETS

735 Industrial Loop Road • New London, WI 54961-9612 920-982-6600 • Fax 920-982-7750 • Toll Free 800-558-3616 Website: www.titanconveyors.com • Email: sales@titanconveyors.com