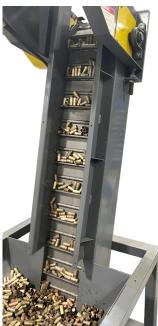

## Model 350 Pro-Feed Parts Conveyor

Feed almost any type of part imaginable-easily and jam free with the Titan "Pro Feed" Parts feeder. "Pro Feed" will accept almost any size or type of part.

Discharge heights, discharge chute, belt widths, belt type, speed, variable speed, controls, drive, galvanized, stainless, casters, paint, Hopper size - Consult factory

Shell Casings loaded on belt from hopper

Custom special discharge chute available