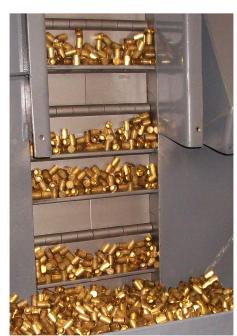

Shell Casings loaded on belt from hopper

Custom special discharge chute available