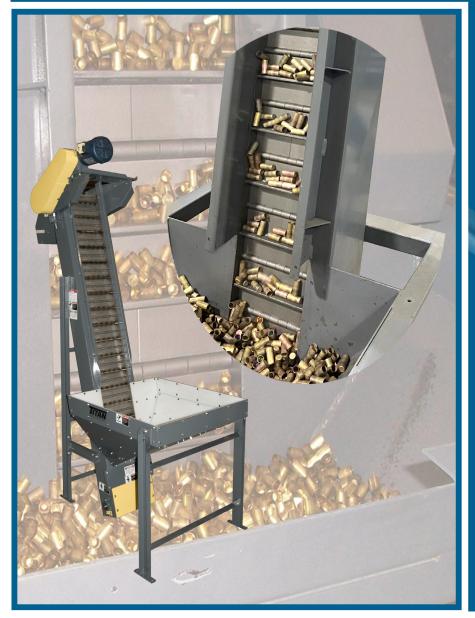

## Model 350 Pro-Feed Parts Conveyor

Feed almost any type of part imaginable-easily and jam free with the Titan "Pro Feed" Parts feeder. "Pro Feed" will accept almost any size or type of part.

Discharge heights, discharge chute, belt widths, belt type, speed, variable speed, controls, drive, galvanized, stainless, casters, paint, Hopper size - Consult factory

Shell Casings loaded on belt from hopper

Custom special discharge chute available