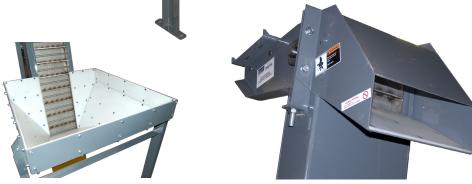

## Model 350 Pro-Feed Parts Conveyor

Feed almost any type of part imaginable-easily and jam free with the Titan "Pro Feed" Parts feeder. "Pro Feed" will accept almost any size or type of part.

Discharge heights, discharge chute, belt widths, belt type, speed, variable speed, controls, drive, galvanized, stainless, casters, paint, Hopper size - Consult factory

Shell Casings loaded on belt from hopper

Custom special discharge chute available