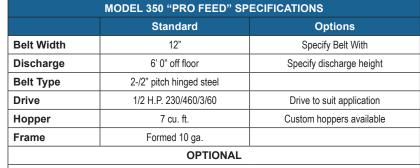

## Model 350 Pro-Feed Parts Conveyor

Feed almost any type of part imaginable-easily and jam free with the Titan "Pro Feed" Parts feeder. "Pro Feed" will accept almost any size or type of part.

Discharge heights, discharge chute, belt widths, belt type, speed, variable speed, controls, drive, galvanized, stainless, casters, paint, Hopper size - Consult factory