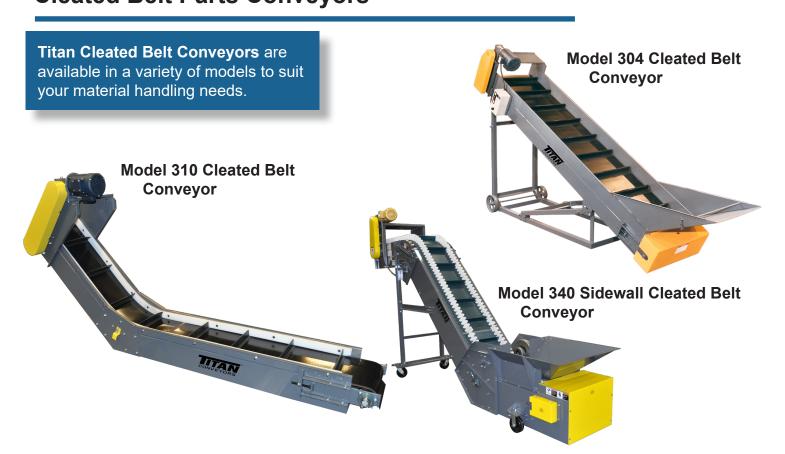

Titan engineering will work with you to customize any standard conveyor to solve your bulk handling problems. Our innovative engineering will provide you with an economical and practical solution.