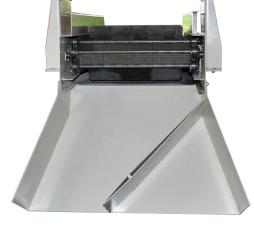

## Model 350 Pro-Feed Parts Conveyor

Feed almost any type of part imaginable-easily and jam free with the Titan "Pro Feed" Parts feeder. "Pro Feed" will accept almost any size or type of part.

Discharge heights, discharge chute, belt widths, belt type, speed, variable speed, controls, drive, galvanized, stainless, casters, paint, Hopper size - Consult factory

Shell Casings loaded on belt from hopper

Custom special discharge chute available