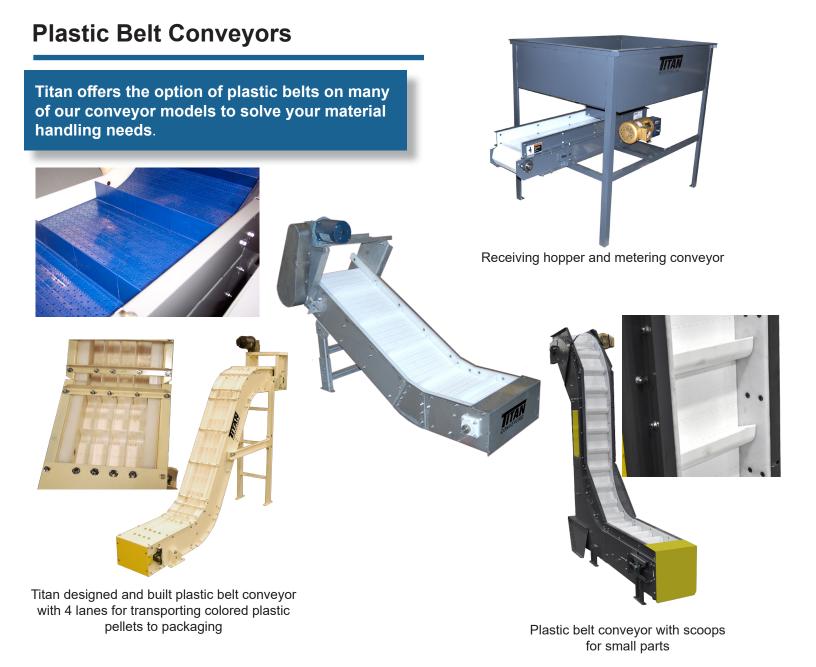

t imaginable-easily and jam free with the Titan "Pro Feed" Parts feeder. "Pro Feed" will accept almost any size or type of part.



Discharge heights, discharge chute, belt widths, belt type, speed, variable speed, controls, drive, galvanized, stainless, casters, paint, Hopper size - Consult factory





Shell Casings loaded on belt from hopper







Custom special discharge chute available

### **Slider Bed Conveyors**

Model 102 MINI-PRO Press Conveyor to solve small part or scrap handling problems

The MINI-PRO has a 1 1/2" low profile frame that will easily fit under most die parallels to quickly remove scrap or finished parts. A KNURLED 2" diameter drive pulley provides positive belt pull, MINI-PRO's narrow frame width (belt width plus 1/2") is unique for this type of conveyor.







Titan engineering will work with you to customize any standard conveyor to solve your bulk handling problems. Our innovative engineering will provide you with an economical and practical solution.

### **AUTHORIZED DISTRIBUTOR**



735 Industrial Loop Road, New London, WI 54961-2600

Phone: (920) 982-6600Fax: (920) 982-7750Toll Free: 1-800-558-3616

• Website: www.titanconveyors.com

• Email: sales@titanconveyors.com