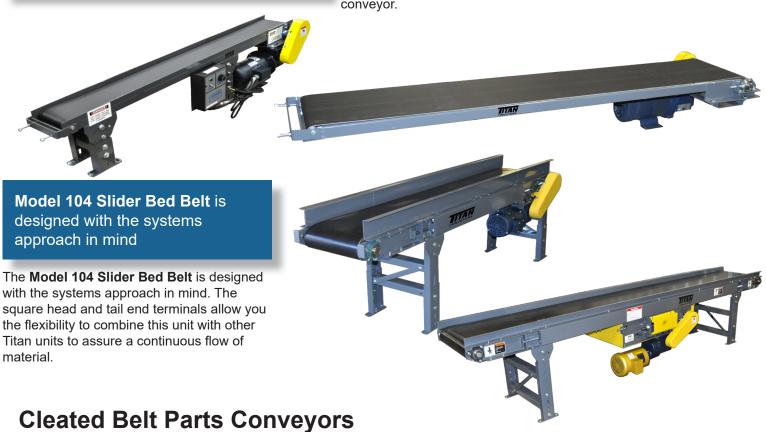

### **Slider Bed Conveyors**

Model 102 MINI-PRO Press Conveyor to solve small part or scrap handling problems

The MINI-PRO has a 1 1/2" low profile frame that will easily fit under most die parallels to quickly remove scrap or finished parts. A KNURLED 2" diameter drive pulley provides positive belt pull, MINI-PRO's narrow frame width (belt width plus 1/2") is unique for this type of conveyor.