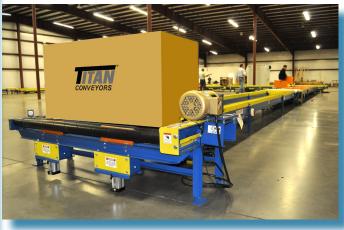

**Titan Conveyors**™ designed and built assembly line for a major appliance manufacturer featured multi-chain conveyors with padded chains, chain driven live roller conveyors, turntables, pallet up-enders, lift and rotate mechanisms for assembly operations and accumulation conveyors.