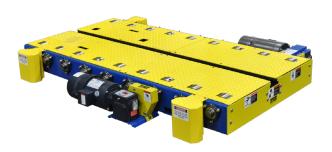

**Titan Conveyors**™ designed and built assembly line for a major appliance manufacturer featured multi-chain conveyors with padded chains, chain driven live roller conveyors, turntables, pallet up-enders, lift and rotate mechanisms for assembly operations and accumulation conveyors.