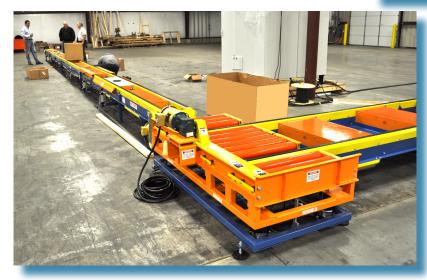

**Titan Conveyors**™ designed and built assembly line for a major appliance manufacturer featured multi-chain conveyors with padded chains, chain driven live roller conveyors, turntables, pallet up-enders, lift and rotate mechanisms for assembly operations and accumulation conveyors.