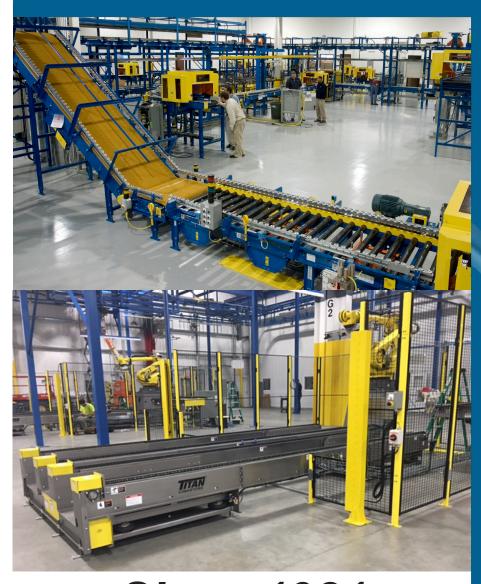

**Titan Conveyors**™ designed and built assembly line for a major appliance manufacturer featured multi-chain conveyors with padded chains, chain driven live roller conveyors, turntables, pallet up-enders, lift and rotate mechanisms for assembly operations and accumulation conveyors.

AGV system for assembly of marine engines

Table Top Conveyors for assembly of applliances

Tire & Wheel assembly line

**Titan Conveyors**<sup>™</sup> has a fully staffed in-house conveyor engineering and manufacturing operation.