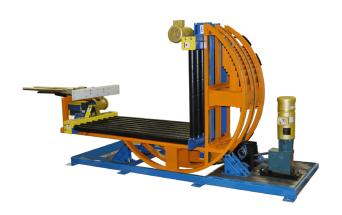

**Titan Conveyors**™ designed and built assembly line for a major appliance manufacturer featured multi-chain conveyors with padded chains, chain driven live roller conveyors, turntables, pallet up-enders, lift and rotate mechanisms for assembly operations and accumulation conveyors.