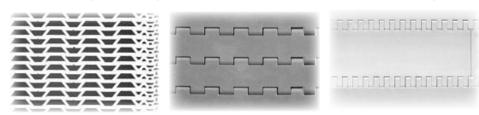

| Frame                                                                                                            | Formed 12 ga.                 |
| OPTIONS                                                                                                          |                               |
| Stainless construction Interlege hold quetomized siderails. Ten Bottom or side mount drive Fixed speeds, specify |                               |

Stainless construction, Interlox belt, customized siderails, Top, Bottom or side mount drive, Fixed speeds - specify speed required, variable speed with DC motor and SCR controller or AC inverter, Paint choice

NOTE: Specifications subject to change without notice

## **CLEATED PLASTIC BELT CONVEYOR**

## Many Belt Types Available - Contact Factory





## **Profiles Available**