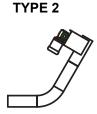

| Formed 12 ga.                 |
| OPTIONS                                                                                                          |                               |
| Stainless construction Interlege hold quetomized siderails. Ten Bottom or side mount drive Fixed speeds, specify |                               |

Stainless construction, Interlox belt, customized siderails, Top, Bottom or side mount drive, Fixed speeds - specify speed required, variable speed with DC motor and SCR controller or AC inverter, Paint choice

NOTE: Specifications subject to change without notice

## **CLEATED PLASTIC BELT CONVEYOR**

## Many Belt Types Available - Contact Factory





## **Profiles Available**