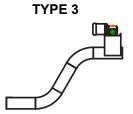

| Formed 12 ga.                 |
| OPTIONS                                                                                                          |                               |
| Stainless construction Interlege hold quetomized siderails. Ten Bottom or side mount drive Fixed speeds, specify |                               |

Stainless construction, Interlox belt, customized siderails, Top, Bottom or side mount drive, Fixed speeds - specify speed required, variable speed with DC motor and SCR controller or AC inverter, Paint choice

NOTE: Specifications subject to change without notice

## **CLEATED PLASTIC BELT CONVEYOR**

## Many Belt Types Available - Contact Factory





## **Profiles Available**