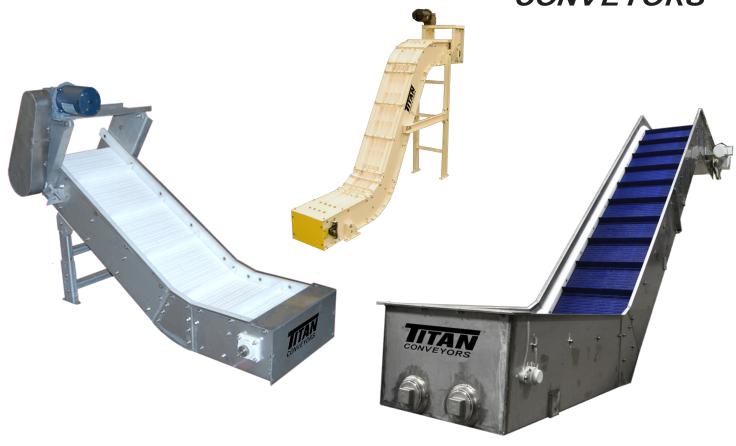

## CLEATED PLASTIC BELT CONVEYOR

Titan offers a variety of belt widths from 4" to 60" wide in a variety of belt types with cleat height ranging from 1" to 3" depending on your needs. Most of Titan's complete line of conveyors can be adapted to plastic belts depending on your needs.

Cleated plastic belts are ideal for:

- small parts
- delicate materials
- automotive parts
- scrap handling and recycling

|                                                                                                                  | CLEATED PLASTIC BELT CONVEYOR |
|------------------------------------------------------------------------------------------------------------------|-------------------------------|
|                                                                                                                  | STANDARD                      |
| Belt Widths                                                                                                      | 3 1/4" to 6'                  |
| Belt Type                                                                                                        | Polypropeylene, Acetal        |
| Lengths                                                                                                          | Per application               |
| Curves                                                                                                           | 15°, 30°, 45°, 60°            |
| Drive                                                                                                            | 1/2 H.P. 230/460/3/60         |
| Frame                                                                                                            | Formed 12 ga.                 |
| OPTIONS                                                                                                          |                               |
| Stainless construction Interlege hold quetomized siderails. Ten Bottom or side mount drive Fixed speeds, specify |                               |