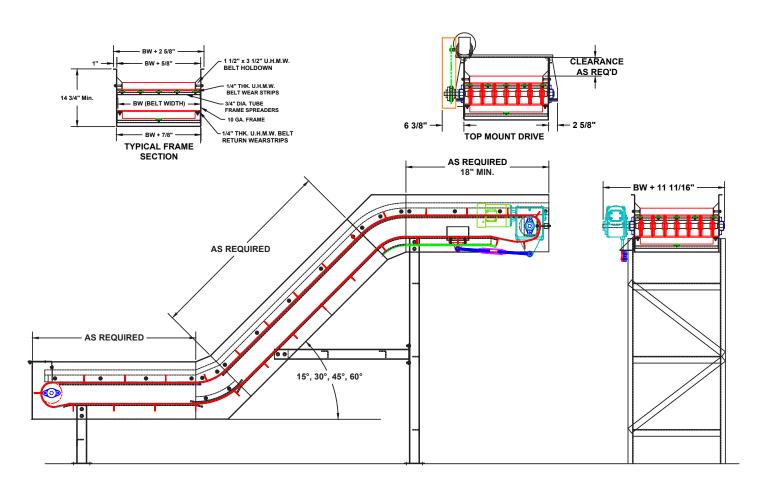

## CLEATED PLASTIC BELT CONVEYOR

Titan offers a variety of belt widths from 4" to 60" wide in a variety of belt types with cleat height ranging from 1" to 3" depending on your needs. Most of Titan's complete line of conveyors can be adapted to plastic belts depending on your needs.

Cleated plastic belts are ideal for:

- small parts
- delicate materials
- automotive parts
- scrap handling and recycling

|                                                                                                                  | CLEATED PLASTIC BELT CONVEYOR |
|------------------------------------------------------------------------------------------------------------------|-------------------------------|
|                                                                                                                  | STANDARD                      |
| Belt Widths                                                                                                      | 3 1/4" to 6'                  |
| Belt Type                                                                                                        | Polypropeylene, Acetal        |
| Lengths                                                                                                          | Per application               |
| Curves                                                                                                           | 15°, 30°, 45°, 60°            |
| Drive                                                                                                            | 1/2 H.P. 230/460/3/60         |
| Frame                                                                                                            | Formed 12 ga.                 |
| OPTIONS                                                                                                          |                               |
| Stainless construction Interlege hold quetomized siderails. Ten Bottom or side mount drive Fixed speeds, specify |                               |

Stainless construction, Interlox belt, customized siderails, Top, Bottom or side mount drive, Fixed speeds - specify speed required, variable speed with DC motor and SCR controller or AC inverter, Paint choice