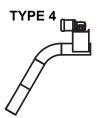

| Formed 12 ga.                 |
| OPTIONS                                                                                                          |                               |
| Stainless construction Interlege hold quetomized siderails. Ten Bottom or side mount drive Fixed speeds, specify |                               |

Stainless construction, Interlox belt, customized siderails, Top, Bottom or side mount drive, Fixed speeds - specify speed required, variable speed with DC motor and SCR controller or AC inverter, Paint choice

NOTE: Specifications subject to change without notice

## **CLEATED PLASTIC BELT CONVEYOR**

## Many Belt Types Available - Contact Factory





## **Profiles Available**