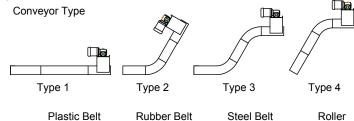

Infeed Length, Elevation
Discharge Length, Elevation

HP

Speed - Variable or Fixed? If Variable, specify range

Electrical Supply - Volt, Phase, Hertz

Paint?

Controls?

Casters?

Siderails?