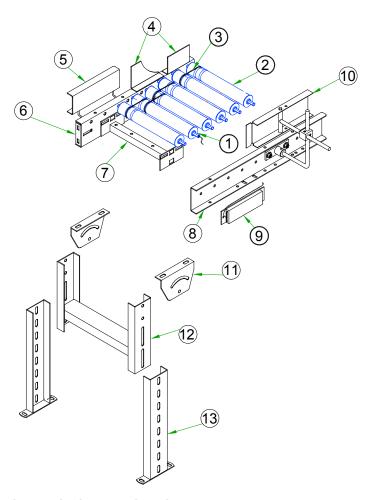

## **Part**

Number - Description -Qty.

- 1. MOTORIZED ROLLER
- 2. DOUBLE GROOVE ROLLER
- 3. O-BAND (URETHANE BELT)
- 9. CONTROL MODULE

## Other Parts

- 4. FIXED SIDE RAIL
- HORIZONTAL ADJUSTABLE SIDE RAIL
- 6. BUTT COUPLING
- 7. CROSS MEMBER
- 8. INTERMEDIATE FRAME
- 10. ADJUSTABLE SIDE RAIL
- 11. SMILE BRACKET
- 12. UPPER SUPPORT
- 13. LOWER SUPPORT