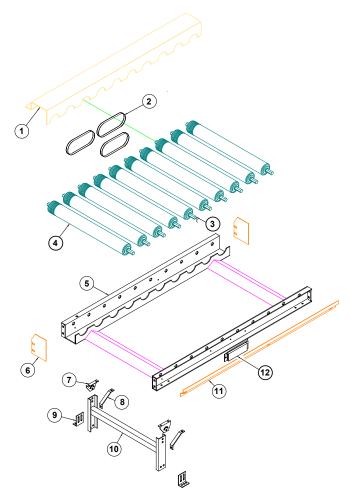

**Part** 

Number - Description - Qty.

- 2. POLY BELT
- 3. MOTORIZED ROLLER ASSEMBLY
- 4. ROLLER ASSEMBLY
- 12. CONTROL MODULE

## **Other Parts**

- 1. DRIVE BELT GUARD
- 5. FRAME WELDMENT
- 6. END CAP
- 7. SMILE BRACKET
- 8. KNEE BRACE (OPT.)
- 9. SUPPORT FOOT
- 10. H.D. SUPPORT
- 11. Z STRIP GUARD