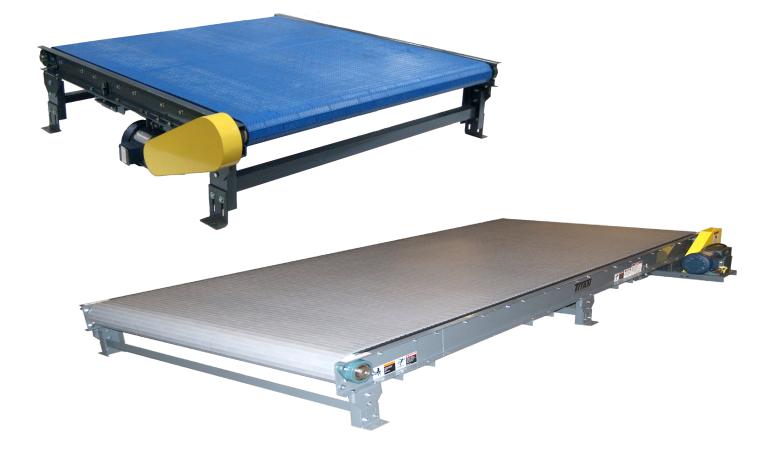

## PALLET PRO Heavy Duty Plastic Belt Conveyor

Titan's **Pallet Pro Heavy Duty Plastic Belt Conveyor** solves the problem of conveying and transferring pallets that are irregular, imperfect or peg type pallets better than standard roller type conveyors. The heavy duty plastic belt enables end or side loading, allows for minimum transfer gaps and is bi-directional. Industries such as automotive, paper, corrugated, distribution, bottling, cardboard and others will benefit from this innovative design.

| MODEL PALLET PRO SPECIFICATIONS |                                                                                              |
|---------------------------------|----------------------------------------------------------------------------------------------|
|                                 | Standard                                                                                     |
| Belt Widths                     | 12" to 62 3/4"                                                                               |
| Lengths                         | Per application                                                                              |
| Belt Type                       | Plastic, Uni-Belt                                                                            |
| Drive                           | 1 H.P. 230/460/3/60                                                                          |
| Frame                           | 4 3/4" deep 7 gauge                                                                          |
| Deck                            | 7 ga., U.H.M.W. top                                                                          |
|                                 | OPTIONS                                                                                      |
| Drive location, drive sp        | prockets, speeds, controls, galvanized or stainless construction, supports, belt type, paint |