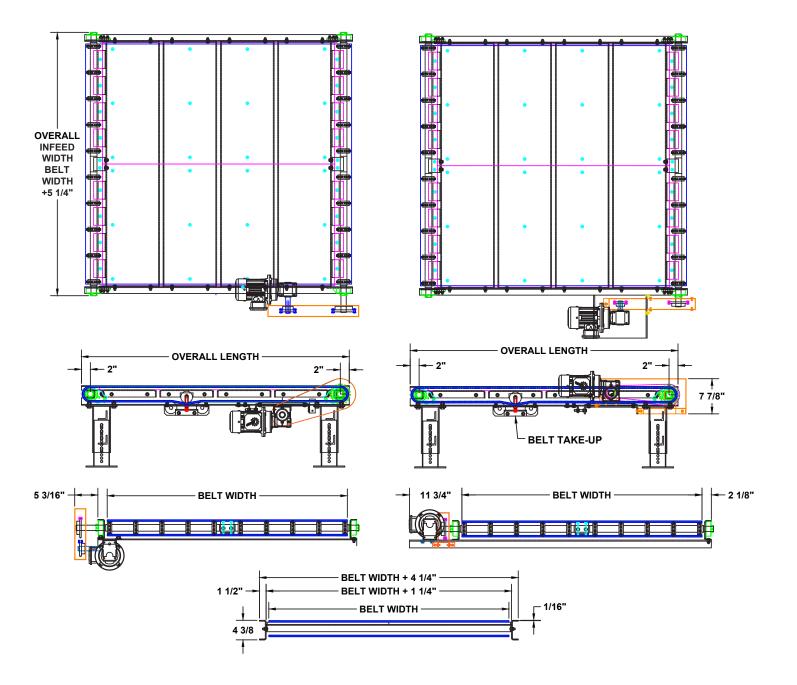

| MODEL PALLET PRO SPECIFICATIONS |                                                                                              |
|---------------------------------|----------------------------------------------------------------------------------------------|
|                                 | Standard                                                                                     |
| Belt Widths                     | 12" to 62 3/4"                                                                               |
| Lengths                         | Per application                                                                              |
| Belt Type                       | Plastic, Uni-Belt                                                                            |
| Drive                           | 1 H.P. 230/460/3/60                                                                          |
| Frame                           | 4 3/4" deep 7 gauge                                                                          |
| Deck                            | 7 ga., U.H.M.W. top                                                                          |
|                                 | OPTIONS                                                                                      |
| Drive location, drive sp        | prockets, speeds, controls, galvanized or stainless construction, supports, belt type, paint |