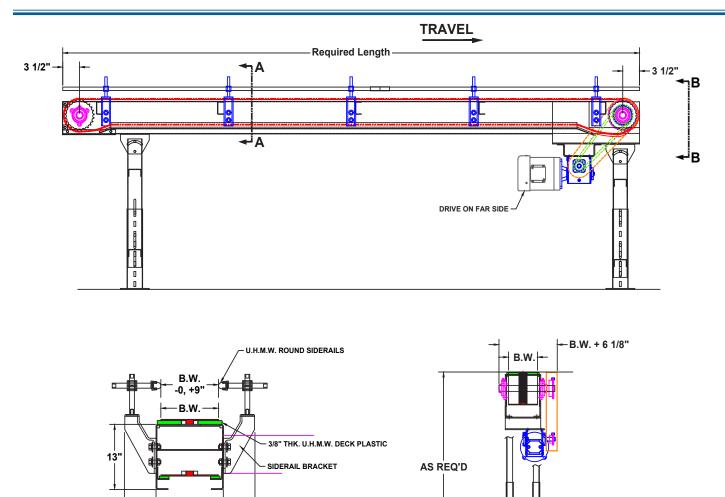

Titan offers a variety of belt widths from 3 1/4" to 12" wide in Delrin thermoplastic, carbon steel, and stainless steel. Bottom mount drive is standard with other drive locations available depending upon your needs.