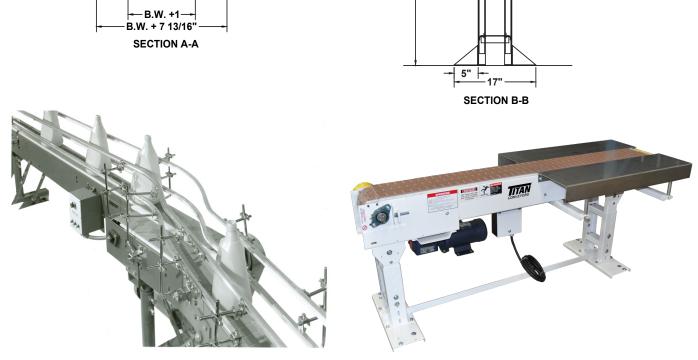

Titan offers a variety of belt widths from 3 1/4" to 12" wide in Delrin thermoplastic, carbon steel, and stainless steel. Bottom mount drive is standard with other drive locations available depending upon your needs.