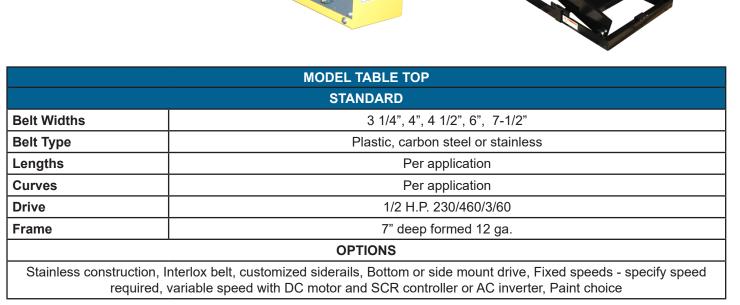

Titan offers a variety of belt widths from 3 1/4" to 12" wide in Delrin thermoplastic, carbon steel, and stainless steel. Bottom mount drive is standard with other drive locations available depending upon your needs.