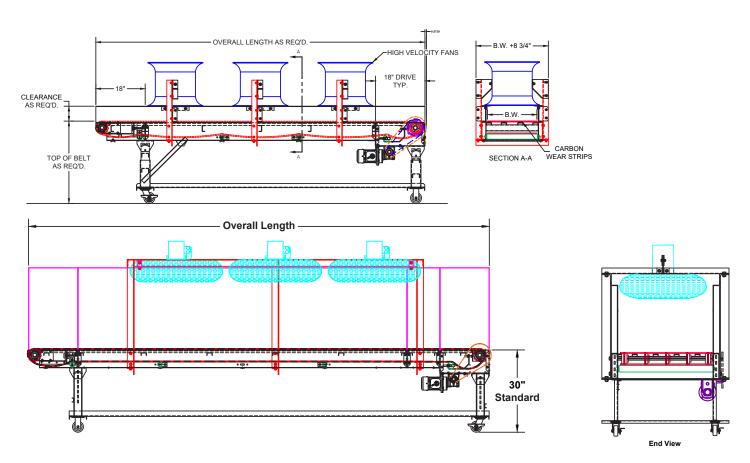

## COOLING/DRYING CONVEYOR

**Titan's Cooling/Drying** conveyor replaces water quench and reduces cool down time. Custom designed from standard components. Consult factory.

- Ideal for cooling hot die castings eliminates mist replaces water quench
- · Greatly improves dry time efficiency for parts from washer system
- Constant speed or variable speed available
- Designed to interface with existing conveyor system
- · Custom engineered from standard components

## **COOLING/DRYING CONVEYOR**

- Available Belt Widths:
  12" 18" 24" 30" 36" 48"
- Unit Dimensions Custom Designed to Fit Application Specifications

| COOLING/DRYING CONVEYOR |                                |                           |
|-------------------------|--------------------------------|---------------------------|
|                         | Standard                       | Options                   |
| Belt                    | 1/2" x 1" Galv. Flat Wire Mesh | Balanced weave, slat      |
| Widths                  | 4" to 48"                      | Specify                   |
| Drive                   | 1/2 H.P. 230/460/3/60          | Drive to suit application |
| Lengths                 | 5' min.                        | To suit application       |
| Frame                   | Formed 10 ga.                  | To suit application       |
| Optional                |                                |                           |