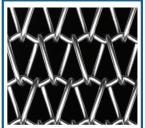

## **Belt Options - Consult Factory**

Flat Wire

Balanced Weave

Hinged Steel Belt

Plastic

Slat

735 Industrial Loop Road • New London, WI 54961-9612 920-982-6600 • Fax 920-982-7750 • Toll Free 800-558-3616 Website: www.titanconveyors.com • Email: sales@titanconveyors.com

| COOLING/DRYING CONVEYOR |                                |                           |
|-------------------------|--------------------------------|---------------------------|
|                         | Standard                       | Options                   |
| Belt                    | 1/2" x 1" Galv. Flat Wire Mesh | Balanced weave, slat      |
| Widths                  | 4" to 48"                      | Specify                   |
| Drive                   | 1/2 H.P. 230/460/3/60          | Drive to suit application |
| Lengths                 | 5' min.                        | To suit application       |
| Frame                   | Formed 10 ga.                  | To suit application       |
| Optional                |                                |                           |