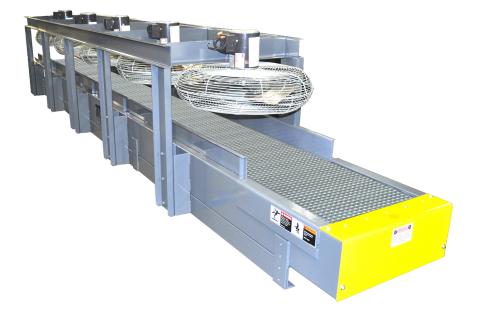

## COOLING/DRYING CONVEYOR

**Titan's Cooling/Drying** conveyor replaces water quench and reduces cool down time. Custom designed from standard components. Consult factory.

- Ideal for cooling hot die castings eliminates mist replaces water quench
- · Greatly improves dry time efficiency for parts from washer system
- Constant speed or variable speed available
- Designed to interface with existing conveyor system
- · Custom engineered from standard components

## **COOLING/DRYING CONVEYOR**

- Available Belt Widths:
  12" 18" 24" 30" 36" 48"
- Unit Dimensions Custom Designed to Fit Application Specifications