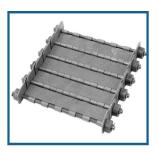

## **Belt Options - Consult Factory**

Flat Wire

Balanced Weave

Hinged Steel Belt

Plastic

Slat

735 Industrial Loop Road • New London, WI 54961-9612 920-982-6600 • Fax 920-982-7750 • Toll Free 800-558-3616 Website: www.titanconveyors.com • Email: sales@titanconveyors.com

| COOLING/DRYING CONVEYOR |                                |                           |
|-------------------------|--------------------------------|---------------------------|
|                         | Standard                       | Options                   |
| Belt                    | 1/2" x 1" Galv. Flat Wire Mesh | Balanced weave, slat      |
| Widths                  | 4" to 48"                      | Specify                   |
| Drive                   | 1/2 H.P. 230/460/3/60          | Drive to suit application |
| Lengths                 | 5' min.                        | To suit application       |
| Frame                   | Formed 10 ga.                  | To suit application       |
| Optional                |                                |                           |