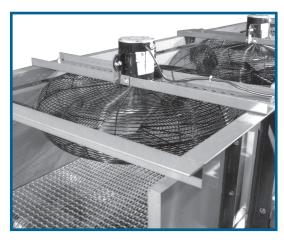

## COOLING/DRYING CONVEYOR

**Titan's Cooling/Drying** conveyor replaces water quench and reduces cool down time. Custom designed from standard components. Consult factory.

- Ideal for cooling hot die castings eliminates mist replaces water quench
- · Greatly improves dry time efficiency for parts from washer system
- Constant speed or variable speed available
- Designed to interface with existing conveyor system
- · Custom engineered from standard components

H.P., drive location, speed, fixed or variable speed, controls, belt widths, deck wear strip options, cooling fans, center drive & take-up, galvanized, stainless, siderails, supports, transfer roller, bolt-on bottom pans, e-stop with pullcord, casters, special paint