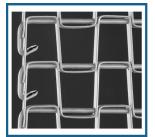

## **Belt Options - Consult Factory**

Flat Wire

Balanced Weave

Hinged Steel Belt

Plastic

Slat

735 Industrial Loop Road • New London, WI 54961-9612 920-982-6600 • Fax 920-982-7750 • Toll Free 800-558-3616 Website: www.titanconveyors.com • Email: sales@titanconveyors.com

| COOLING/DRYING CONVEYOR |                                |                           |
|-------------------------|--------------------------------|---------------------------|
|                         | Standard                       | Options                   |
| Belt                    | 1/2" x 1" Galv. Flat Wire Mesh | Balanced weave, slat      |
| Widths                  | 4" to 48"                      | Specify                   |
| Drive                   | 1/2 H.P. 230/460/3/60          | Drive to suit application |
| Lengths                 | 5' min.                        | To suit application       |
| Frame                   | Formed 10 ga.                  | To suit application       |
| Optional                |                                |                           |