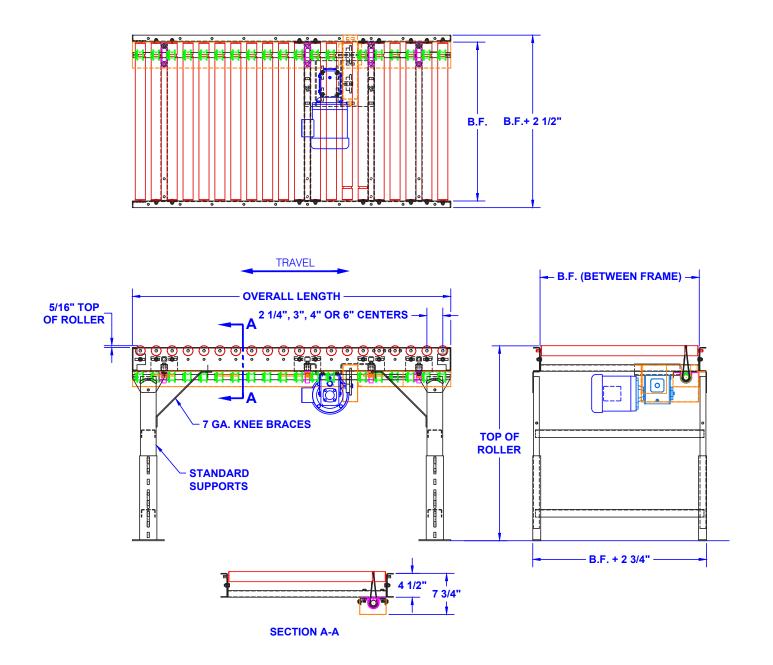

| LINE SHAFT                                                                                                                                                                                                                                                                                                                                                                 |                                        |                                                                                              |
|----------------------------------------------------------------------------------------------------------------------------------------------------------------------------------------------------------------------------------------------------------------------------------------------------------------------------------------------------------------------------|----------------------------------------|----------------------------------------------------------------------------------------------|
|                                                                                                                                                                                                                                                                                                                                                                            | Standard                               | Options                                                                                      |
| Between Frames                                                                                                                                                                                                                                                                                                                                                             | 13", 16", 22", 28", 34", 40"           | Specify                                                                                      |
| Lengths                                                                                                                                                                                                                                                                                                                                                                    | 2' Minimun, 200' Maximum (straight)    | Based on accessories chosen                                                                  |
| Drive                                                                                                                                                                                                                                                                                                                                                                      | 1/2 H.P. 230/460/3/60                  | 3/4, 1, 1-1/2, 2 H.P. 115/230/1/60, 575/3/60TEFC,<br>severe duty, inverter duty, brake motor |
| Speed                                                                                                                                                                                                                                                                                                                                                                      | 60 FPM - 30 FPM minimum                | Fixed Speeds - specify, Variable speed with DC<br>motor & SCR controller or AC inverter      |
| Rollers                                                                                                                                                                                                                                                                                                                                                                    | 1.9 Dia. x 16 ga. with 7/16" hex shaft | Centers 2-1/4", 3", 4", 6"                                                                   |
| Controls                                                                                                                                                                                                                                                                                                                                                                   | None supplied                          | Specify type required                                                                        |
| Optional                                                                                                                                                                                                                                                                                                                                                                   |                                        |                                                                                              |
| Curves, spurs, merges, power crossovers, 900 urethane belt tranfers, wheel divert sections, speed up spools, pop-ups stops, (manual & air operated), accumulation zones, brake zones, turn wheels, traffic cop, fixed stops, timing belt drives, Siderails - 1', 3-1/2", 6" high fixed channel, 3-1/2" high adjustable, casters - 4" or 6" dia. rigid or swivel with brake |                                        |                                                                                              |
| Many other options available, consult factory representative                                                                                                                                                                                                                                                                                                               |                                        |                                                                                              |