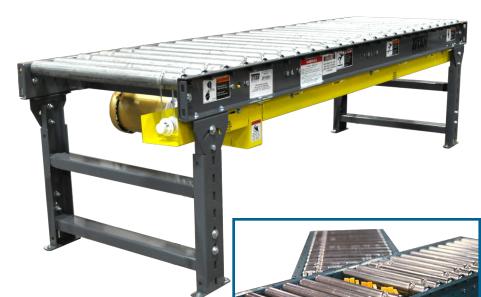

| LINE SHAFT                                                                                                                                                                                                                                                                                                                                                                 |                                        |                                                                                              |
|----------------------------------------------------------------------------------------------------------------------------------------------------------------------------------------------------------------------------------------------------------------------------------------------------------------------------------------------------------------------------|----------------------------------------|----------------------------------------------------------------------------------------------|
|                                                                                                                                                                                                                                                                                                                                                                            | Standard                               | Options                                                                                      |
| Between Frames                                                                                                                                                                                                                                                                                                                                                             | 13", 16", 22", 28", 34", 40"           | Specify                                                                                      |
| Lengths                                                                                                                                                                                                                                                                                                                                                                    | 2' Minimun, 200' Maximum (straight)    | Based on accessories chosen                                                                  |
| Drive                                                                                                                                                                                                                                                                                                                                                                      | 1/2 H.P. 230/460/3/60                  | 3/4, 1, 1-1/2, 2 H.P. 115/230/1/60, 575/3/60TEFC,<br>severe duty, inverter duty, brake motor |
| Speed                                                                                                                                                                                                                                                                                                                                                                      | 60 FPM - 30 FPM minimum                | Fixed Speeds - specify, Variable speed with DC<br>motor & SCR controller or AC inverter      |
| Rollers                                                                                                                                                                                                                                                                                                                                                                    | 1.9 Dia. x 16 ga. with 7/16" hex shaft | Centers 2-1/4", 3", 4", 6"                                                                   |
| Controls                                                                                                                                                                                                                                                                                                                                                                   | None supplied                          | Specify type required                                                                        |
| Optional                                                                                                                                                                                                                                                                                                                                                                   |                                        |                                                                                              |
| Curves, spurs, merges, power crossovers, 900 urethane belt tranfers, wheel divert sections, speed up spools, pop-ups stops, (manual & air operated), accumulation zones, brake zones, turn wheels, traffic cop, fixed stops, timing belt drives, Siderails - 1', 3-1/2", 6" high fixed channel, 3-1/2" high adjustable, casters - 4" or 6" dia. rigid or swivel with brake |                                        |                                                                                              |
| Many other options available, consult factory representative                                                                                                                                                                                                                                                                                                               |                                        |                                                                                              |