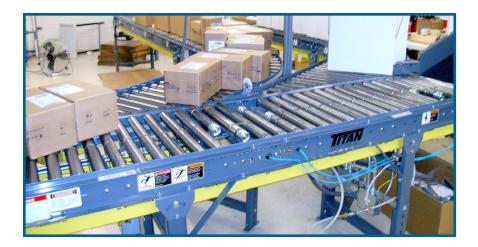

With Titan's Pathway<sup>™</sup> Line Shaft Conveyors and wide variety of accessories you can perform a host of functions including: lift, turn, rollover, transfer, upend, speed up, slow down, brake and accumulate